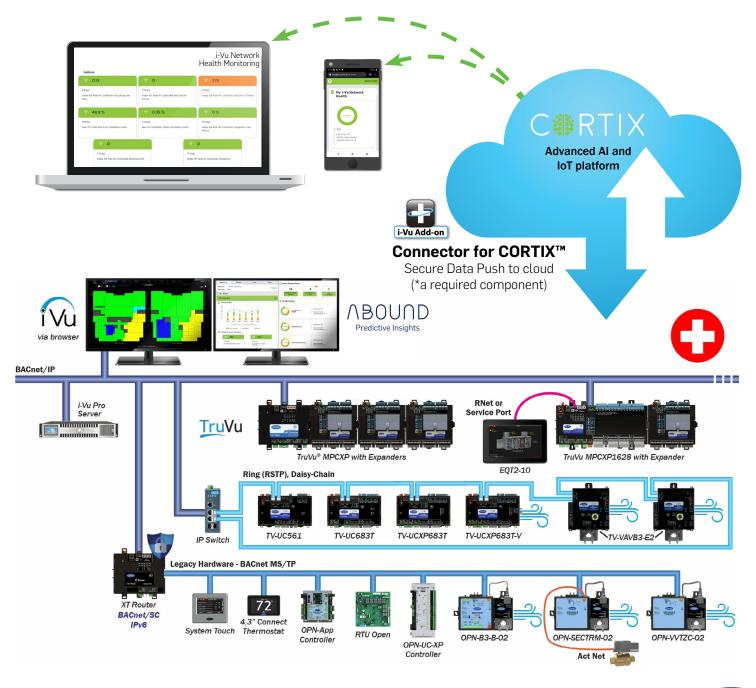

- ✓ Help eliminate risk and data loss
- Receive notifications when upgrades and patches are available to stay current and secure
- ✓ Requires i-Vu Pro v7 or higher user interface and one "Connector for CORTIX" add-on per i-Vu Pro server. This add-on pushes data securely from the i-Vu BAS to the Abound Predictive Insights cloud.

# i-Vu Building Automation System (Network Example)