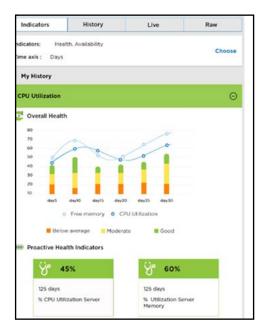

As part of the Abound Predictive Insights offering, the network health monitoring application provides insight into the health of the i-Vu building automation system and its associated controllers. An intuitive web portal feeds key performance indicators (KPIs) via online dashboards, providing a complete picture of system health in real-time. Proactive maintenance strategies can then be deployed, helping to improve performance and extend system life.

# Network Health Monitoring Provides Insights...

**Availability:** Is an asset operational and available for use? Is it at risk of failure? If so, why? **Health:** Is an asset healthy or are there proactive opportunities to improve its health? Insights predict unhealthy assets