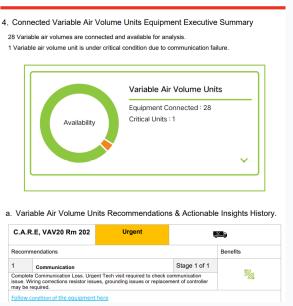

Best Predictive Analytics Platform" at the 2021 Al breakthrough awards.





The i-Vu® building automation system provides a 360° view of your building's entire operation. It's everything you need to maintain a healthy, comfortable environment for occupants, while optimizing energy usage, and resolving problems faster.

# **↑BOUND** | Predictive Insights



## **Specifications**

#### Requirements

One "Connector for CORTIX" add-on per i-Vu® server (i-Vu v7 or later with latest cumulative patch). This add-on pushes data securely from the i-Vu BAS to the CORTIX cloud.

### **Equipment Types**

Rooftop units, air handlers, chillers, and variable air volume (VAV) systems.

## **Carrier Service Provider's Mobile App**



## **Quarterly Report with Connected Equipment Performance Insights**