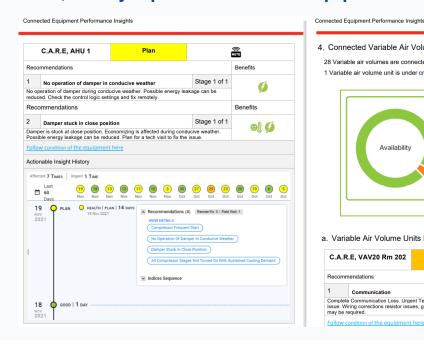

"Best Predictive Analytics Platform" at the 2021 Al breakthrough awards.





The i-Vu® building automation system provides a 360° view of your building's entire operation. It's everything you need to maintain a healthy, comfortable environment for occupants, while optimizing energy usage, and resolving problems faster.

# **↑BOUND** | Predictive Insights



## **Specifications**

#### Requirements

One "Connector for CORTIX" add-on per i-Vu® server (i-Vu v7 or later with latest cumulative patch). This add-on pushes data securely from the i-Vu BAS to the CORTIX cloud.

### **Equipment Types**

Rooftop units, air handlers, chillers, and variable air volume (VAV) systems.

## **Carrier Service Provider's Mobile App**



## **Quarterly Report with Connected Equipment Performance Insights**