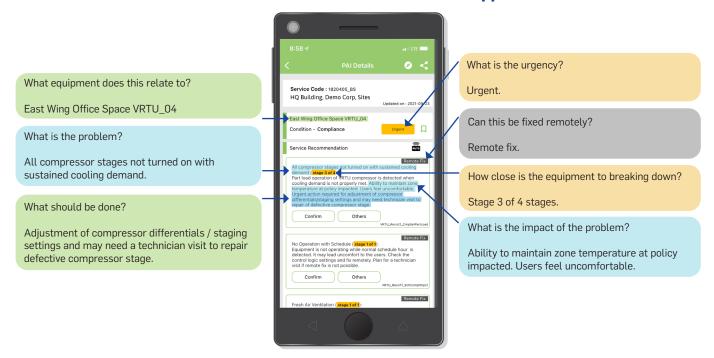

Using Artificial Intelligence (AI), the Abound Predictive Insights solution provides Carrier service providers with a snapshot of potential problems that may be occurring on the connected HVAC equipment in your facilities. This snapshot is captured on the mobile App as well as in detailed reports, and also includes recommendations for corrective actions. Carrier service providers then use this information to guide building managers on proactive maintenance strategies for their HVAC equipment, helping them reduce unplanned downtime, increase maintenance efficiencies, and reduce maintenance spend.

## **Intuitive Mobile Interface**

Predictive actionable insights (PAIs) are delivered on an intuitive mobile app, available on both Android and iOS, enabling easier access to insights and corrective action recommendations. Carrier service providers can track issues and apply fixes directly on their mobile device.