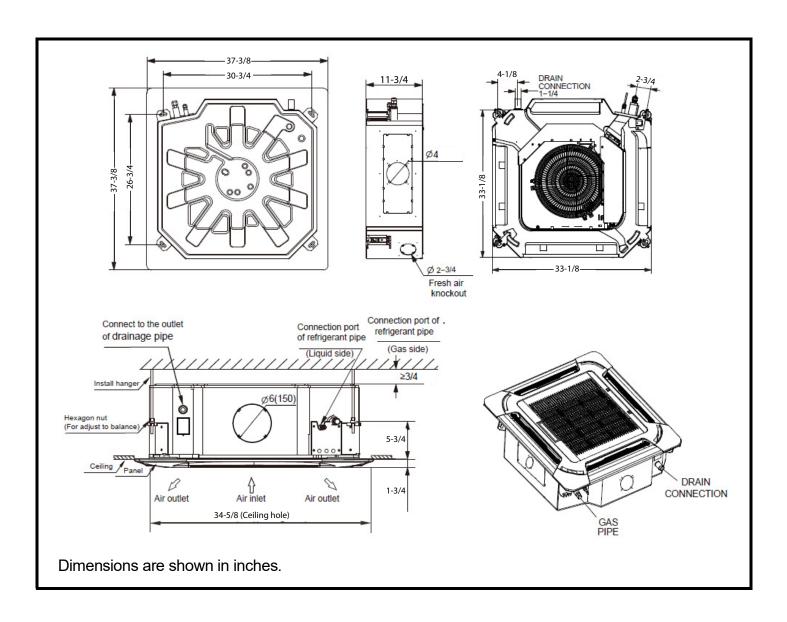

| PHYSICAL DATA                  |      |            |
|--------------------------------|------|------------|
| Pipe Connection Size - Liquid  | in.  | 3/8 (OD)   |
| Pipe Connection Size - Suction | in.  | 5/8 (OD)   |
| Pipe Connection Size - Drain   | in.  | 1-1/4 (OD) |
| Refrigerant                    |      | R-410A     |
| Unit Width                     | in.  | 33-1/8     |
| Unit Height                    | in.  | 11-3/4     |
| Unit Depth                     | in.  | 33-1/8     |
| Unit Net Weight                | lbs. | 69         |
| Panel Width                    | in.  | 37-3/8     |
| Panel Height                   | in.  | 1-3/4      |
| Panel Depth                    | in.  | 37-3/8     |
| Panel Net Weight               | lbs. | 13.2       |
| ·                              |      | ·          |

# DIMENSIONAL DRAWING INDOOR UNIT 4-WAY CASSETTE 40VMF018A--3