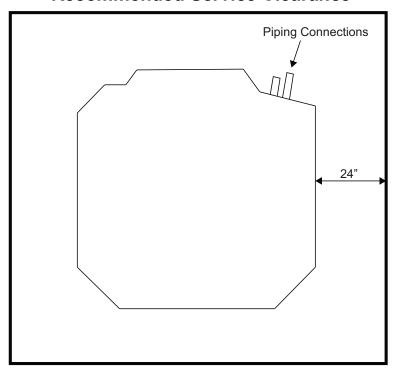

| in.  | 33-1/8     |
| Unit Net Weight                | lbs. | 69         |
| Panel Width                    | in.  | 37-3/8     |
| Panel Height                   | in.  | 1-3/4      |
| Panel Depth                    | in.  | 37-3/8     |
| Panel Net Weight               | lbs. | 13.2       |
| ·                              |      | ·          |

#### **ACCESSORIES**

| Wireless Remote Controller 40VM900001          |
|------------------------------------------------|
| Wired Remote Controller - Non-Prog. 40VM900012 |
| Wired Remote Controller - Prog. 40VM900013     |
| Touch Screen Wired Controller 40VM900005       |
| Touch Screen Central Controller 40VM900006     |

# DIMENSIONAL DRAWING INDOOR UNIT 4-WAY CASSETTE 40VMF018A--3



## **Recommended Service Clearance**



## **Recommended Airflow Clearance**