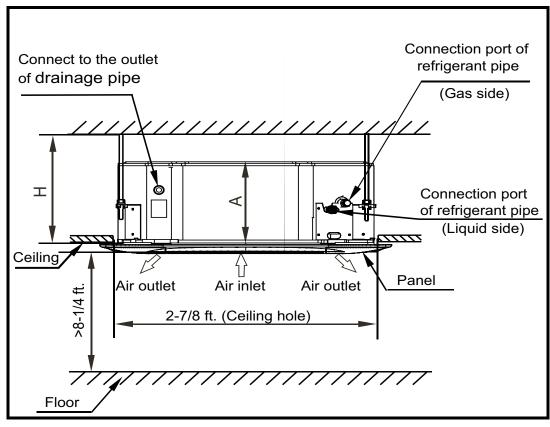

nit Net Weight                | lbs. | 69         |
| Panel Width                    | in.  | 37-3/8     |
| Panel Height                   | in.  | 1-3/4      |
| Panel Depth                    | in.  | 37-3/8     |
| Panel Net Weight               | lbs. | 13.2       |
| ·                              |      | ·          |

#### **ACCESSORIES**

| Wireless Remote Controller 40VM900001          |
|------------------------------------------------|
| Wired Remote Controller - Non-Prog. 40VM900012 |
| Wired Remote Controller - Prog. 40VM900013     |
| Touch Screen Wired Controller 40VM900005       |
| Touch Screen Central Controller 40VM900006     |

# DIMENSIONAL DRAWING INDOOR UNIT 4-WAY CASSETTE 40VMF018A--3



## **Recommended Service Clearance**



## **Recommended Airflow Clearance**