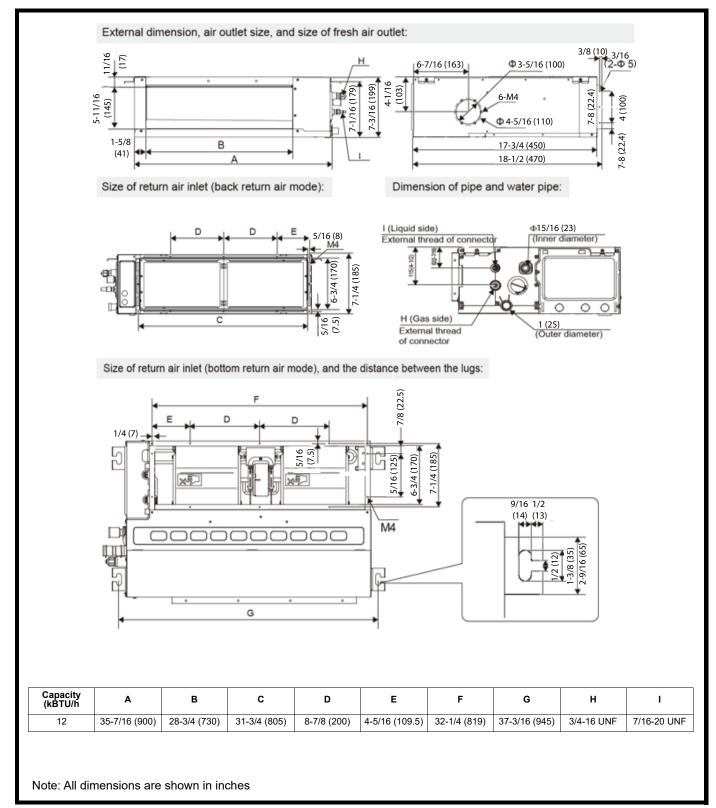

## DIMENSIONAL DRAWING INDOOR UNIT LOW STATIC DUCT 45VML012---3

© 2025 Carrier. All rights reserved.

Edition Date: 04/25 Printed in U.S.A. Form No: 45VML012---3-C-1SD

Replaces: New

| PHYSICAL DATA                  |        |             |
|--------------------------------|--------|-------------|
| Pipe Connection Size - Liquid  | in.    | 1/4         |
| Pipe Connection Size - Suction | in.    | 1/2         |
| Pipe Connection Size - Drain   | in.    | 1           |
| External Static Pressure (ESP) | in. wg | 0.04(0-0.2) |
| Refrigerant                    | R-454B |             |
| Unit Width                     | in.    | 27-9/16     |
| Unit Height                    | in.    | 7-7/8       |
| Unit Depth                     | in.    | 18-7/8      |
| Net Unit Weight                | lb     | 32          |
|                                |        |             |