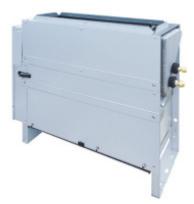

# SMMS-u / SHRM-u VRF Indoor Unit MML-UP0181BH-UL - Floor Console - Recessed

## DIMENSIONAL DRAWING INDOOR UNIT FLOOR CONSOLE - RECESSED MML-UP0181BH-UL

A Carrier Company