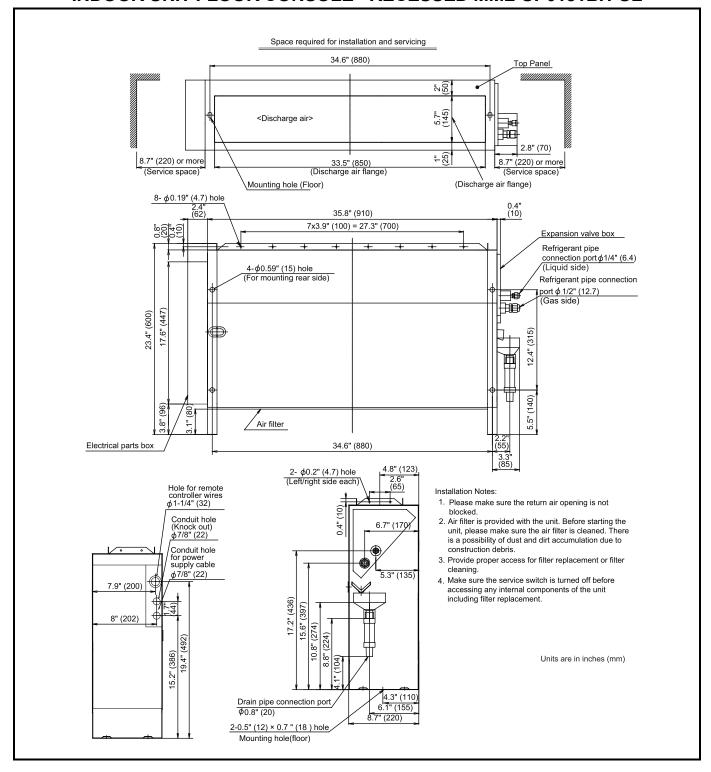

## DIMENSIONAL DRAWING INDOOR UNIT FLOOR CONSOLE - RECESSED MML-UP0181BH-UL

A Carrier Company

| PHYSICAL DATA               |                                |  |  |  |  |
|-----------------------------|--------------------------------|--|--|--|--|
| in.                         | 1/4 (Flare)                    |  |  |  |  |
| in.                         | 1/2 (Flare)                    |  |  |  |  |
| in.                         | 0.8                            |  |  |  |  |
| Refrigerant                 |                                |  |  |  |  |
| Zinc Hot Dipped Steel Plate |                                |  |  |  |  |
| in.                         | 41.1                           |  |  |  |  |
| in.                         | 23.6                           |  |  |  |  |
| in.                         | 8.7                            |  |  |  |  |
| lb                          | 68.3                           |  |  |  |  |
|                             | in. in. Zinc Hot D in. in. in. |  |  |  |  |