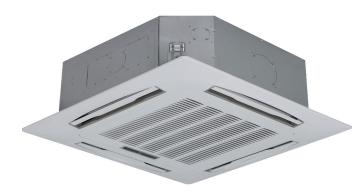

## **VRF Indoor Unit** 40VMF015A--3—4-Way Cassette

#### **STANDARD FEATURES**

- Delivers air in all four directions
- Knock out for OA opening
- Louver control (fixed or swing)
- Three fan speeds high, medium, and low
- Built-in condensate lift mechanism
  Built in EXV (Electronic Expansion Valve) for installation ease