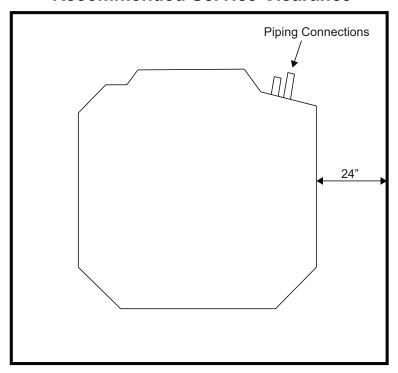

|
| 33-1/8                                       |
| 54                                           |
| 37-3/8                                       |
| 1-3/4                                        |
| 37-3/8                                       |
| 13.2                                         |
|                                              |

#### **ACCESSORIES**

| Wireless Remote Controller 40VM900001          |
|------------------------------------------------|
| Wired Remote Controller - Non-Prog. 40VM900012 |
| Wired Remote Controller - Prog. 40VM900013     |
|                                                |
| Touch Screen Central Controller 40VM900006     |

# DIMENSIONAL DRAWING INDOOR UNIT 4-WAY CASSETTE 40VMF015A--3



## **Recommended Service Clearance**



### **Recommended Airflow Clearance**





© Bryant Heating & Cooling Systems 2020