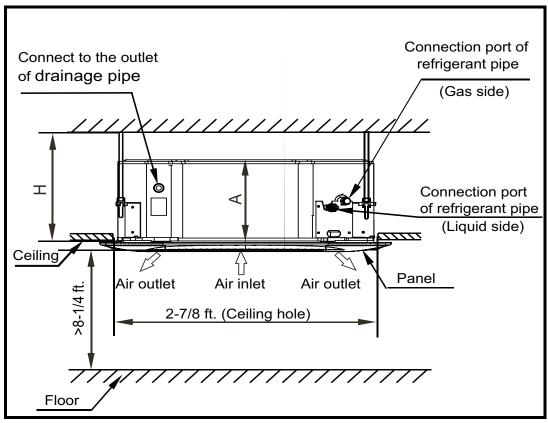

|
| 54                                           |
| 37-3/8                                       |
| 1-3/4                                        |
| 37-3/8                                       |
| 13.2                                         |
|                                              |

#### **ACCESSORIES**

| Wireless Remote Controller 40VM900001          |
|------------------------------------------------|
| Wired Remote Controller - Non-Prog. 40VM900012 |
| Wired Remote Controller - Prog. 40VM900013     |
|                                                |
| Touch Screen Central Controller 40VM900006     |

# DIMENSIONAL DRAWING INDOOR UNIT 4-WAY CASSETTE 40VMF015A--3



## **Recommended Service Clearance**



### **Recommended Airflow Clearance**





© Bryant Heating & Cooling Systems 2020