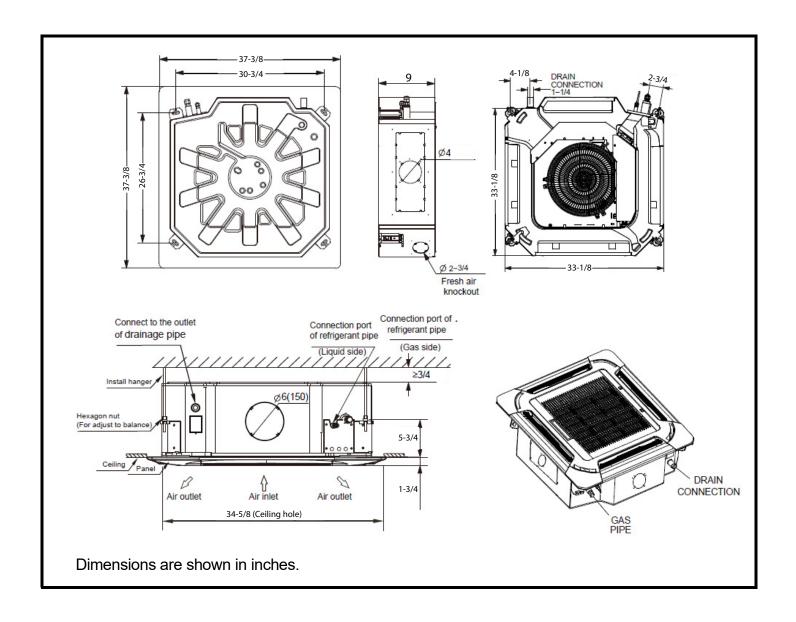

# DIMENSIONAL DRAWING INDOOR UNIT 4-WAY CASSETTE 40VMF015A--3

| 1/4 (OD)<br>1/2 (OD)<br>1-1/4 (OD)<br>R-410A |
|----------------------------------------------|
| 1-1/4 (OD)<br>R-410A                         |
| R-410A                                       |
|                                              |
| 00.4/0                                       |
| 33-1/8                                       |
| 9                                            |
| 33-1/8                                       |
| 54                                           |
| 37-3/8                                       |
| 1-3/4                                        |
| 37-3/8                                       |
| 13.2                                         |
|                                              |