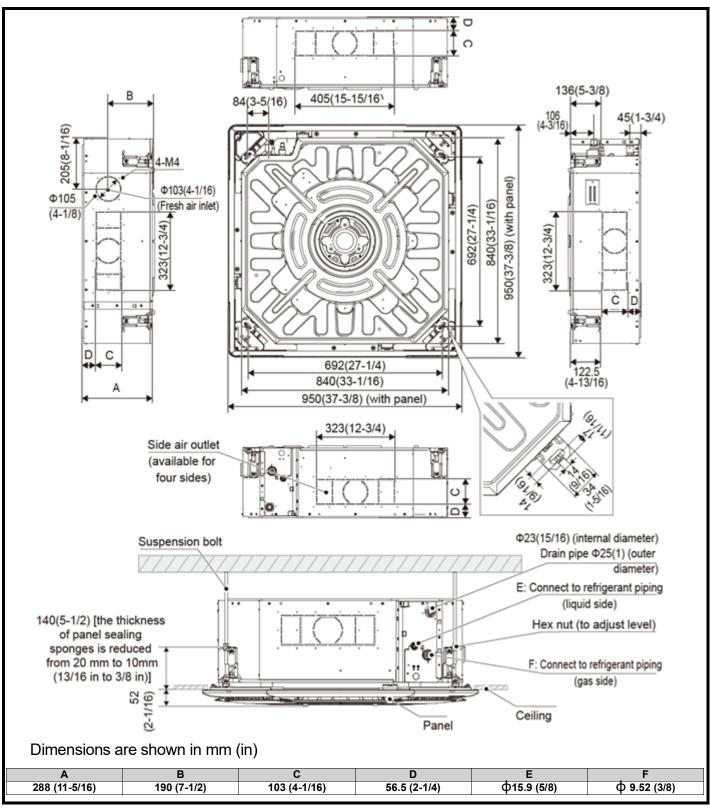

# DIMENSIONAL DRAWING INDOOR UNIT 4-WAY CASSETTE 45VMF030---3

| PHYSICAL DATA                  |      |          |
|--------------------------------|------|----------|
| Pipe Connection Size - Liquid  | in.  | 3/8 (OD) |
| Pipe Connection Size - Suction | in.  | 5/8 (OD) |
| Pipe Connection Size - Drain   | in.  | 1 (OD)   |
| Refrigerant                    |      | R-454B   |
| Unit Width                     | in.  | 33-1/8   |
| Unit Height                    | in.  | 11-5/16  |
| Unit Depth                     | in.  | 33-1/8   |
| Unit Net Weight                | lbs. | 61.7     |
| Panel Width                    | in.  | 37-3/8   |
| Panel Height                   | in.  | 3        |
| Panel Depth                    | in.  | 37-3/8   |
| Panel Net Weight               | lbs. | 12.8     |