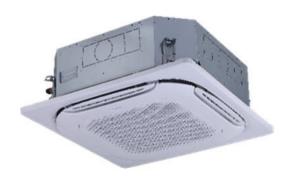

## **VRF Indoor Unit** 45VMF030---3—4-Way Cassette

#### STANDARD FEATURES

- Delivers air in all four directions
- Knock out for OA opening
- Louver control (fixed or swing)
- Three fan speeds high, medium, and low
- Built-in condensate lift mechanism
  Built in EXV (Electronic Expansion Valve) for installation ease