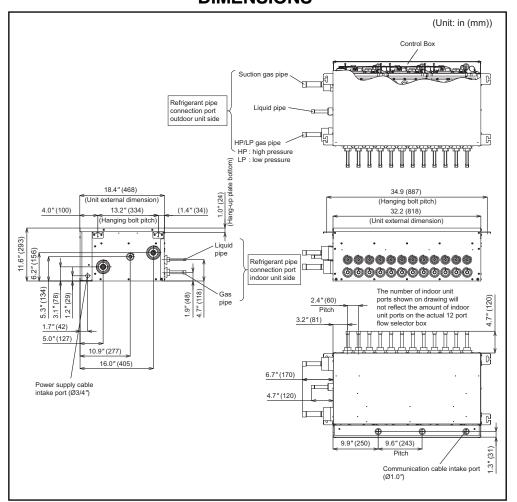

## MULTIPORT FLOW SELECTOR (RBM-Y0611FU12PUL) DIMENSIONS

#### **Multiport Flow Selector Features**

- Maximum piping length between the indoor unit and the FS box is 115 ft.
- Multiple indoor units can be connected to one box

| MODEL NAME                                   | RBM-Y0611FU12PUL        |                    |  |  |
|----------------------------------------------|-------------------------|--------------------|--|--|
| POWER SUPPLY                                 | 208-230/1/60            |                    |  |  |
| MCA                                          | A                       | 0.75               |  |  |
| MOCP                                         | A                       | 15                 |  |  |
| Connectible indoor unit capacity/port        | kBtu/h                  | 1 branch: below 61 |  |  |
|                                              | Height (in)             | 11.5               |  |  |
| DIMENSIONS                                   | Width (in)              | 32.2               |  |  |
|                                              | Depth (in)              | 18.4               |  |  |
| TOTAL WEIGHT                                 | lbs                     | 106                |  |  |
| Connecting Port Diameter                     | Liquid Side (in)        | 3/8                |  |  |
| (Indoor Unit Side)                           | Gas Side (in)           | 5/8                |  |  |
| Composition Doub Dispositor                  | Liquid Side (in)        | 5/8                |  |  |
| Connecting Port Diameter (Outdoor Unit Side) | Discharge Gas Side (in) | 7/8                |  |  |
| (Galagor Gritt Glac)                         | Suction Gas Side (in)   | 1-1/8              |  |  |
| Connection                                   |                         | Braze              |  |  |