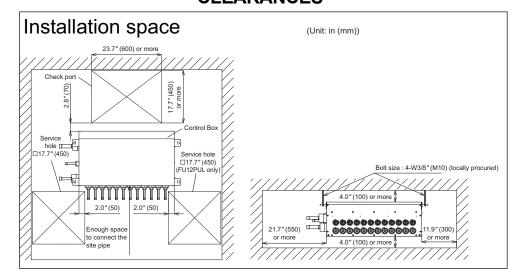

Connecting Port Diameter                     | Liquid Side (in)        | 3/8                |  |  |
| (Indoor Unit Side)                           | Gas Side (in)           | 5/8                |  |  |
| Composition Doub Dispositor                  | Liquid Side (in)        | 5/8                |  |  |
| Connecting Port Diameter (Outdoor Unit Side) | Discharge Gas Side (in) | 7/8                |  |  |
| (Galagor Gritt Glac)                         | Suction Gas Side (in)   | 1-1/8              |  |  |
| Connection                                   |                         | Braze              |  |  |

LEGEND

MOCP

Minimum Circuit Amps

Maximum Over Current Protection

## MULTIPORT FLOW SELECTOR (RBM-Y0611FU12PUL) DIMENSIONS



#### MULTIPORT FLOW SELECTOR (RBM-Y0611FU12PUL) CLEARANCES