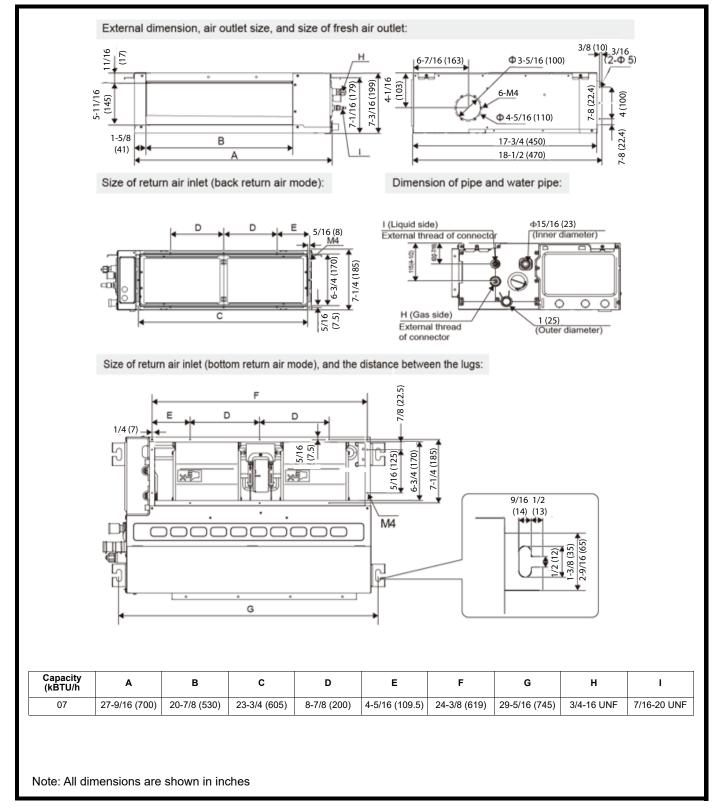

## DIMENSIONAL DRAWING INDOOR UNIT LOW STATIC DUCT 45VML007---3

© 2025 Carrier. All rights reserved.

Edition Date: 04/25
Printed in U.S.A.

Form No: 45VML007---3-C-1SD

Replaces: New