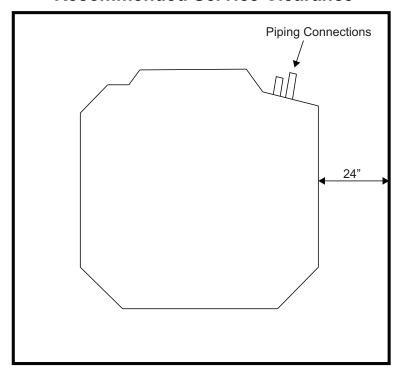

|
| 33-1/8                                       |
| 54                                           |
| 37-3/8                                       |
| 1-3/4                                        |
| 37-3/8                                       |
| 13.2                                         |
|                                              |

#### **ACCESSORIES**

|   | Wireless Remote Controller 40VM900001          |
|---|------------------------------------------------|
|   | Wired Remote Controller - Non-Prog. 40VM900002 |
|   | Wired Remote Controller - Prog. 40VM900003     |
| П | Touch Screen Wired Controller 40VM900005       |

Touch Screen Central Controller 40VM900006

# DIMENSIONAL DRAWING INDOOR UNIT 4-WAY CASSETTE 40VMF009A--3



## **Recommended Service Clearance**



### **Recommended Airflow Clearance**