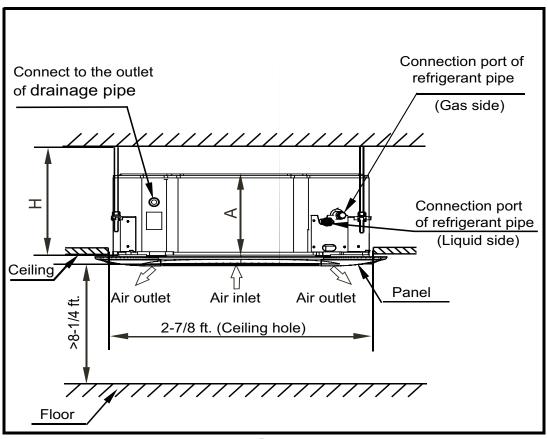

|
| 54                                           |
| 37-3/8                                       |
| 1-3/4                                        |
| 37-3/8                                       |
| 13.2                                         |
|                                              |

#### **ACCESSORIES**

|   | Wireless Remote Controller 40VM900001          |
|---|------------------------------------------------|
|   | Wired Remote Controller - Non-Prog. 40VM900002 |
|   | Wired Remote Controller - Prog. 40VM900003     |
| П | Touch Screen Wired Controller 40VM900005       |

Touch Screen Central Controller 40VM900006

# DIMENSIONAL DRAWING INDOOR UNIT 4-WAY CASSETTE 40VMF009A--3



## **Recommended Service Clearance**



### **Recommended Airflow Clearance**