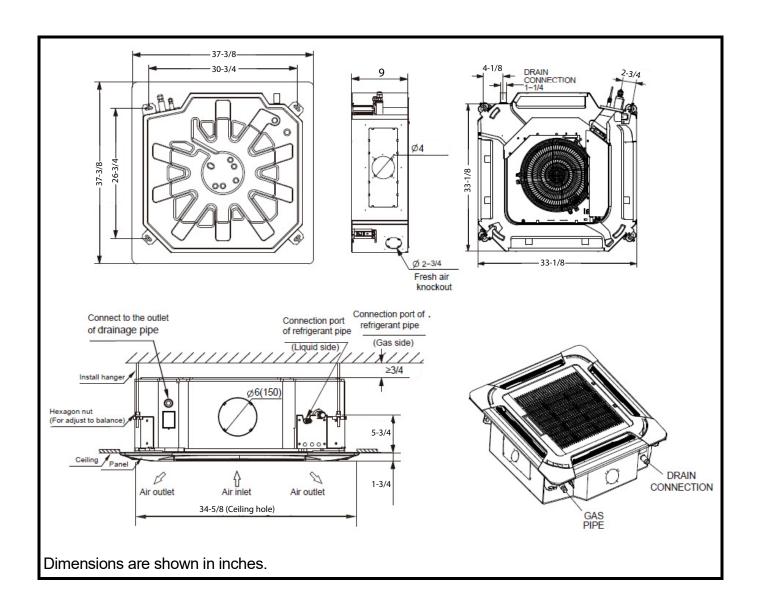

# DIMENSIONAL DRAWING INDOOR UNIT 4-WAY CASSETTE 40VMF009A--3

| 1/4 (OD)<br>1/2 (OD)<br>1-1/4 (OD)<br>R-410A |
|----------------------------------------------|
| 1-1/4 (OD)<br>R-410A                         |
| R-410A                                       |
|                                              |
| 00.4/0                                       |
| 33-1/8                                       |
| 9                                            |
| 33-1/8                                       |
| 54                                           |
| 37-3/8                                       |
| 1-3/4                                        |
| 37-3/8                                       |
| 13.2                                         |
|                                              |