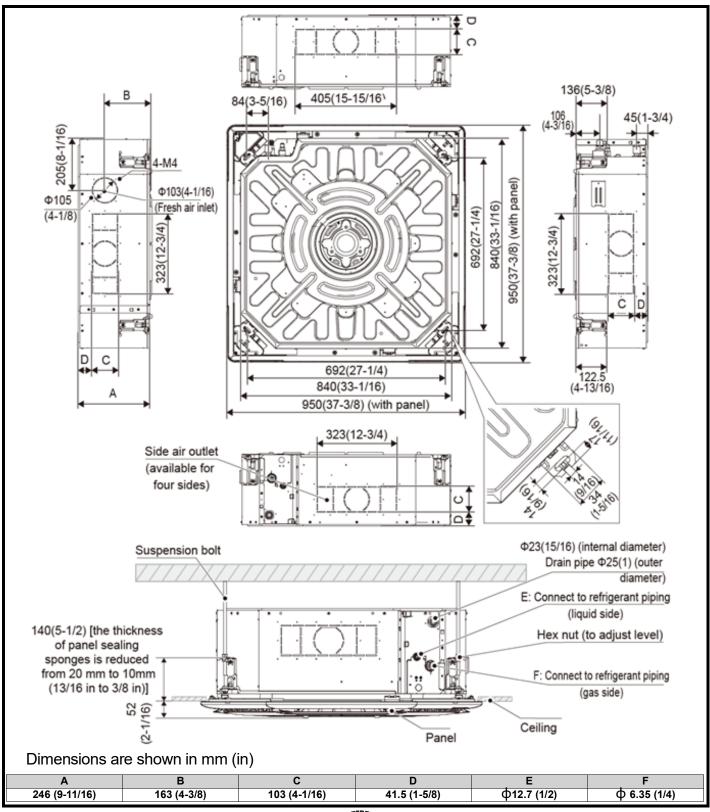

### **DIMENSIONAL DRAWING** INDOOR UNIT 4-WAY CASSETTE 45VMF015---3

© 2025 Carrier. All rights reserved.

Form No: 45VMF015---3-C-01SD

Replaces: New