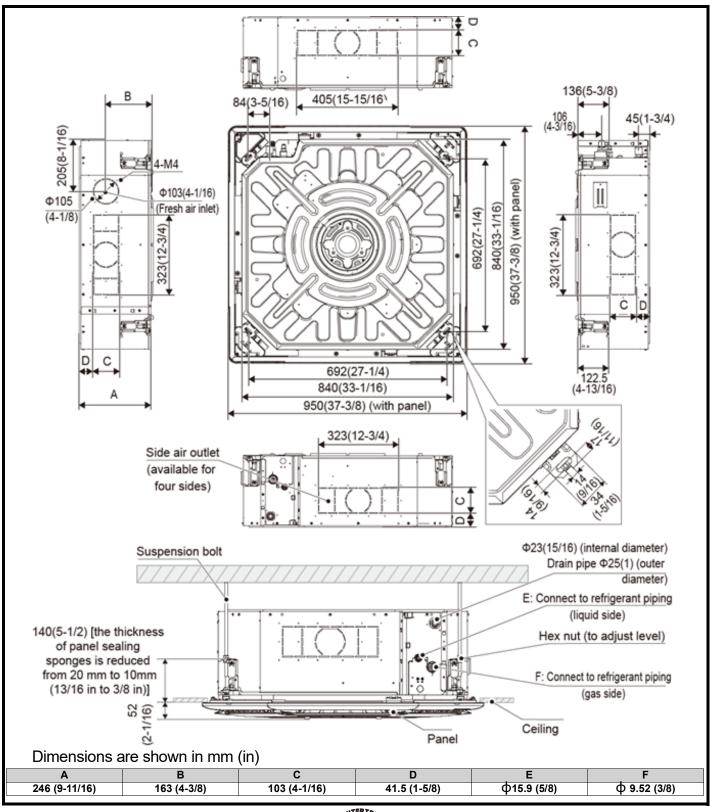

# DIMENSIONAL DRAWING INDOOR UNIT 4-WAY CASSETTE 45VMF018---3

© 2025 Carrier. All rights reserved.

Edition Date: 04/25 Printed in U.S.A. Form No: 45VMF018---3-B-01SD

Replaces: New

| PHYSICAL DATA                  |      |          |  |  |
|--------------------------------|------|----------|--|--|
| Pipe Connection Size - Liquid  | in.  | 1/4 (OD) |  |  |
| Pipe Connection Size - Suction | in.  | 1/2 (OD) |  |  |
| Pipe Connection Size - Drain   | in.  | 1 (OD)   |  |  |
| Refrigerant                    |      | R-454B   |  |  |
| Unit Width                     | in.  | 33-1/8   |  |  |
| Unit Height                    | in.  | 9-3/4    |  |  |
| Unit Depth                     | in.  | 33-1/8   |  |  |
| Unit Net Weight                | lbs. | 57.3     |  |  |
| Panel Width                    | in.  | 37-3/8   |  |  |
| Panel Height                   | in.  | 3        |  |  |
| Panel Depth                    | in.  | 37-3/8   |  |  |
| Panel Net Weight               | lbs. | 12.8     |  |  |