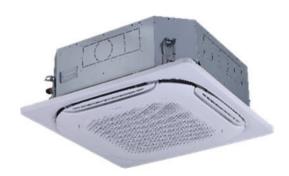

## **VRF Indoor Unit** 45VMF036---3—4-Way Cassette

#### **STANDARD FEATURES**

- Delivers air in all four directions
- Knock out for OA opening
- Louver control (fixed or swing)
- Three fan speeds high, medium, and low
- Built-in condensate lift mechanism
  Built in EXV (Electronic Expansion Valve) for installation ease