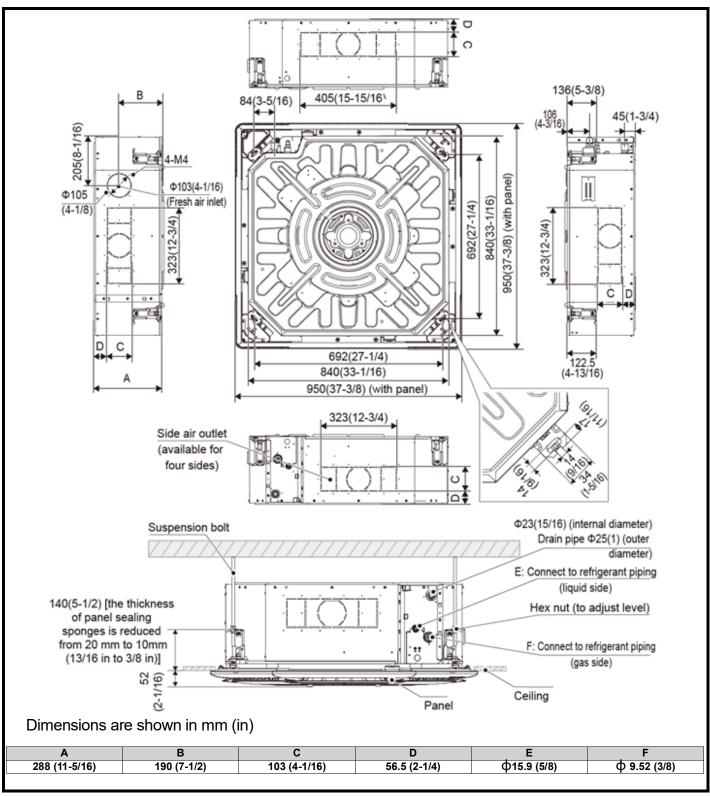

# DIMENSIONAL DRAWING INDOOR UNIT 4-WAY CASSETTE 45VMF036---3

© 2025 Carrier. All rights reserved.

Form No: 45VMF036---3-B-01SD

Replaces: New

| PHYSICAL DATA                  |      |          |
|--------------------------------|------|----------|
| Pipe Connection Size - Liquid  | in.  | 3/8 (OD) |
| Pipe Connection Size - Suction | in.  | 5/8 (OD) |
| Pipe Connection Size - Drain   | in.  | 1 (OD)   |
| Refrigerant                    |      | R-454B   |
| Unit Width                     | in.  | 33-1/8   |
| Unit Height                    | in.  | 11-5/16  |
| Unit Depth                     | in.  | 33-1/8   |
| Unit Net Weight                | lbs. | 61.7     |
| Panel Width                    | in.  | 37-3/8   |
| Panel Height                   | in.  | 3        |
| Panel Depth                    | in.  | 37-3/8   |
| Panel Net Weight               | lbs. | 12.8     |