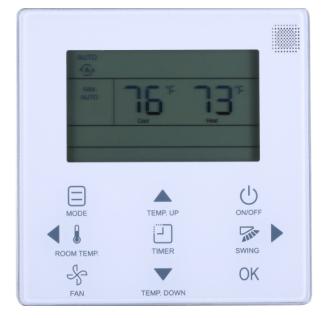

## 40VM900002 - Wired Remote Controller (Non-Programmable) Features

- · Back lit easy to read
- **ON/OFF**
- Unit addressing capability Mode setting: cool, heat, dry, fan, and auto Room temperature display
- ٠
- Fan speed setting
- Louver swing operation •
- Temperature display in 1°F ٠
  - Indoor temperature range limiting (62°F to 88°F) Dual set-point control
- ٠
- Error display Group Control (Max 16 IDU)
- Touch Buttons