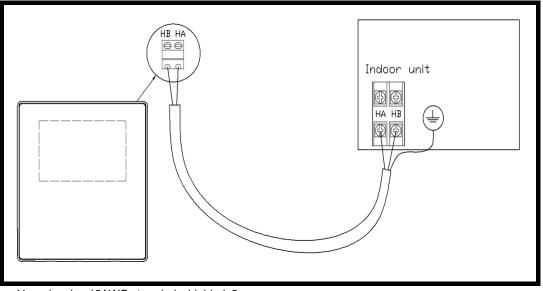

## **VRF Controls and Accessories** 40VM900002 - Wired Remote Controller (Non-Programmable)



## Submittal Data

Job Name Location Tag



## 40VM900002 - Wired Remote Controller (Non-Programmable) Features

- · Back lit easy to read
- **ON/OFF**
- Unit addressing capability Mode setting: cool, heat, dry, fan, and auto Room temperature display
- ٠
- Fan speed setting
- Louver swing operation •
- Temperature display in 1°F ٠
  - Indoor temperature range limiting (62°F to 88°F) Dual set-point control
- ٠
- Error display Group Control (Max 16 IDU)
- Touch Buttons

## WIRING DIAGRAM



Use wire size 18AWG stranded, shielded, 2-core