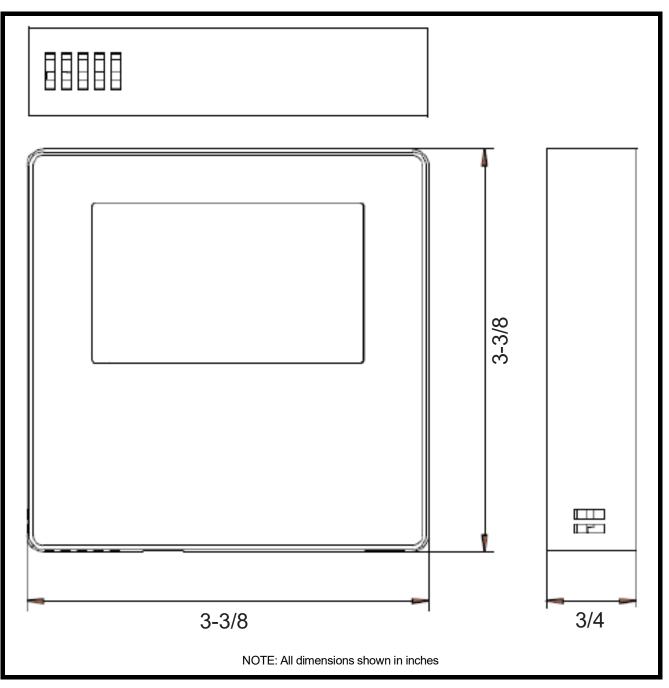

## **VRF Controls and Accessories** 40VM900002 - Wired Remote Controller (Non-Programmable)