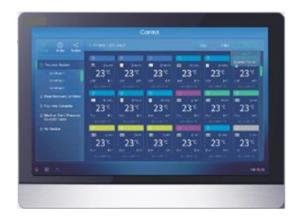

#### 40VM900006 - Touch Screen Central Controller Features

- 10.1 inch screen, 1200\*800 resolution
- Six XY communication bus lines are provided. Each line can support up to 64 indoor units and 8 refrigerant systems
- 3 level of account management; can set up 20 users
- · Remote access
- · Alarm notification via email
- · Recognize units automatically
- Mode setting
- Fan Speed setting
- Set-point display
- Swing setting
- Dual set-point control
- Set temperature range limiting
- Error display
- Clock
- Weekly scheduling