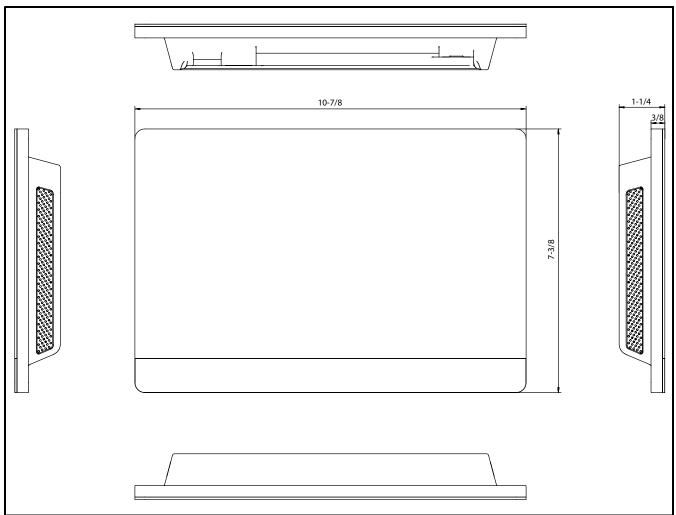

### DIMENSIONAL DRAWING 40VM900006 TOUCH SCREEN CENTRAL CONTROLLER

NOTE: All dimensions shown in inches

| Part Name                     | Touch Screen Central Controller    |
|-------------------------------|------------------------------------|
| Model Number                  | 40VM900006                         |
| Power Supply (field provided) | 24VAC                              |
|                               | 1A                                 |
| Dimensions                    | 7-3/8"(H) x 10-7/8"(W) x 1-1/4"(D) |
| Weight                        | 2 lbs 12 oz                        |