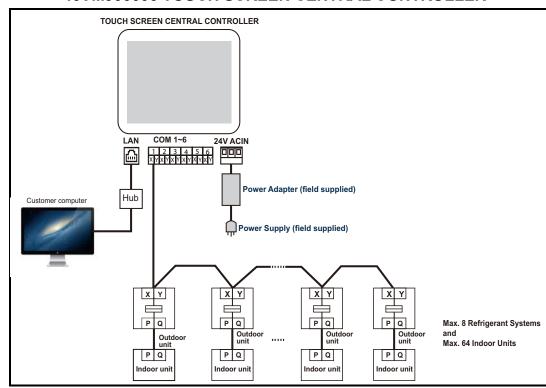

## VRF Controls and Accessories 40VM900006 - Touch Screen Central Controller



## **Submittal Data**

| Job Name | Location |
|----------|----------|
| Tan      |          |



#### 40VM900006 - Touch Screen Central Controller Features

- 10.1 inch screen, 1200\*800 resolution
- Six XY communication bus lines are provided. Each line can support up to 64 indoor units and 8 refrigerant systems
- 3 level of account management; can set up 20 users
- · Remote access
- · Alarm notification via email
- · Recognize units automatically
- Mode setting
- Fan Speed setting
- Set-point display
- Swing setting
- Dual set-point control
- Set temperature range limiting
- Error display
- Clock
- Weekly scheduling

# WIRING DIAGRAM 40VM900006 TOUCH SCREEN CENTRAL CONTROLLER



### DIMENSIONAL DRAWING 40VM900006 TOUCH SCREEN CENTRAL CONTROLLER



NOTE: All dimensions shown in inches

| Part Name                     | Touch Screen Central Controller    |
|-------------------------------|------------------------------------|
| Model Number                  | 40VM900006                         |
| Power Supply (field provided) | 24VAC                              |
|                               | 1A                                 |
| Dimensions                    | 7-3/8"(H) x 10-7/8"(W) x 1-1/4"(D) |
| Weight                        | 2 lbs 12 oz                        |