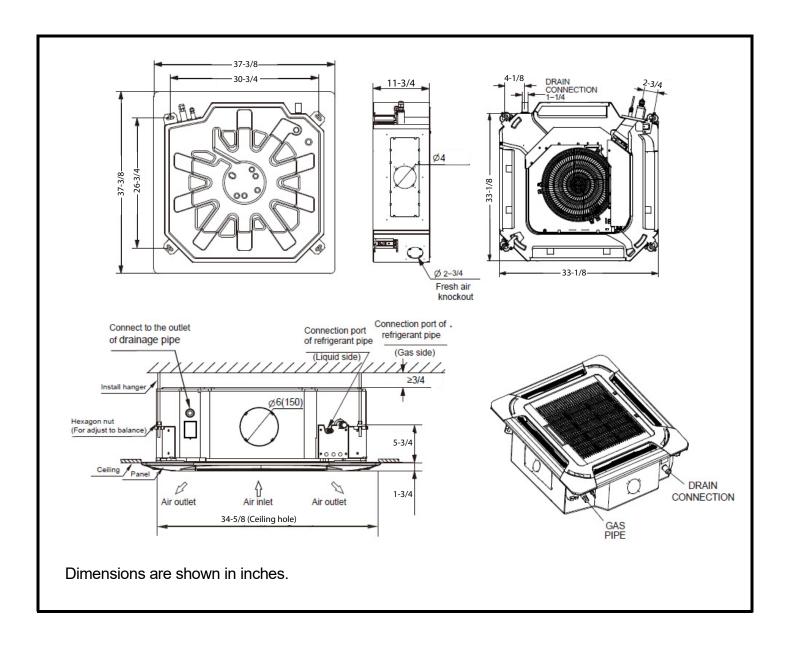

| PHYSICAL DATA                  |      |            |
|--------------------------------|------|------------|
| Pipe Connection Size - Liquid  | in.  | 3/8 (OD)   |
| Pipe Connection Size - Suction | in.  | 5/8 (OD)   |
| Pipe Connection Size - Drain   | in.  | 1-1/4 (OD) |
| Refrigerant                    |      | R-410A     |
| Unit Width                     | in.  | 33-1/8     |
| Unit Height                    | in.  | 11-3/4     |
| Unit Depth                     | in.  | 33-1/8     |
| Unit Net Weight                | lbs. | 69         |
| Panel Width                    | in.  | 37-3/8     |
| Panel Height                   | in.  | 1-3/4      |
| Panel Depth                    | in.  | 37-3/8     |
| Panel Net Weight               | lbs. | 13.2       |
|                                |      | ·-         |

# DIMENSIONAL DRAWING INDOOR UNIT 4-WAY CASSETTE 40VMF024A--3