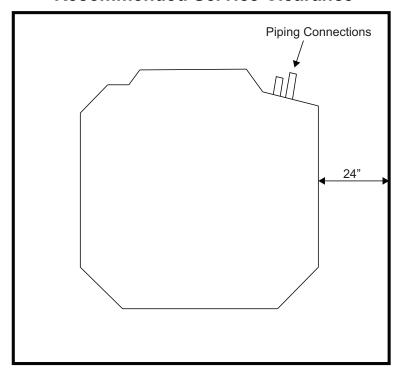

| in.  | 33-1/8     |
| Unit Net Weight                | lbs. | 69         |
| Panel Width                    | in.  | 37-3/8     |
| Panel Height                   | in.  | 1-3/4      |
| Panel Depth                    | in.  | 37-3/8     |
| Panel Net Weight               | lbs. | 13.2       |
|                                |      | ·-         |

#### **ACCESSORIES**

| Wireless Remote Controller 40VM900001          |
|------------------------------------------------|
| Wired Remote Controller - Non-Prog. 40VM900012 |
| Wired Remote Controller - Prog. 40VM900013     |
|                                                |
| Touch Screen Central Controller 40VM900006     |

# DIMENSIONAL DRAWING INDOOR UNIT 4-WAY CASSETTE 40VMF024A--3



## **Recommended Service Clearance**



### **Recommended Airflow Clearance**