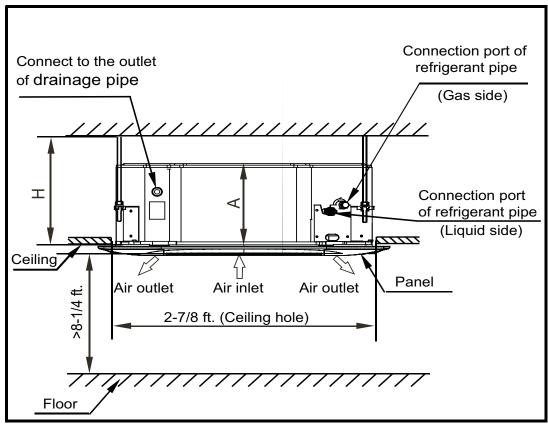

it Net Weight                | lbs. | 69         |
| Panel Width                    | in.  | 37-3/8     |
| Panel Height                   | in.  | 1-3/4      |
| Panel Depth                    | in.  | 37-3/8     |
| Panel Net Weight               | lbs. | 13.2       |
|                                |      | ·-         |

#### **ACCESSORIES**

| Wireless Remote Controller 40VM900001          |
|------------------------------------------------|
| Wired Remote Controller - Non-Prog. 40VM900012 |
| Wired Remote Controller - Prog. 40VM900013     |
|                                                |
| Touch Screen Central Controller 40VM900006     |

# DIMENSIONAL DRAWING INDOOR UNIT 4-WAY CASSETTE 40VMF024A--3



## **Recommended Service Clearance**



### **Recommended Airflow Clearance**