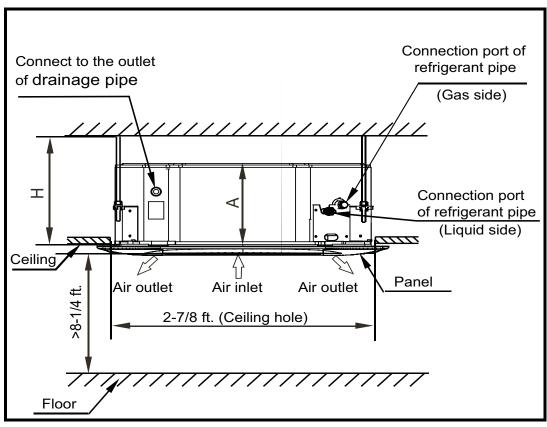

it Net Weight                | lbs. | 69         |
| Panel Width                    | in.  | 37-3/8     |
| Panel Height                   | in.  | 1-3/4      |
| Panel Depth                    | in.  | 37-3/8     |
| Panel Net Weight               | lbs. | 13.2       |
| ·                              |      | ·          |

#### **ACCESSORIES**

| Wireless Remote Controller 40VM900001          |
|------------------------------------------------|
| Wired Remote Controller - Non-Prog. 40VM900002 |
| Wired Remote Controller - Prog. 40VM900003     |
| Touch Screen Wired Controller 40VM900005       |
| Touch Screen Central Controller 40VM900006     |

# DIMENSIONAL DRAWING INDOOR UNIT 4-WAY CASSETTE 40VMF030A--3



## **Recommended Service Clearance**



### **Recommended Airflow Clearance**