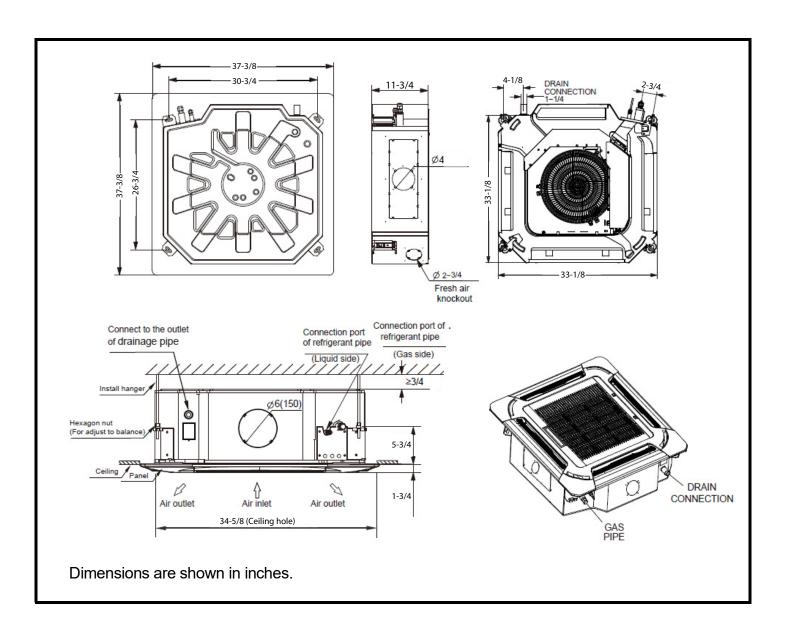

| PHYSICAL DATA                  |      |            |
|--------------------------------|------|------------|
| Pipe Connection Size - Liquid  | in.  | 3/8 (OD)   |
| Pipe Connection Size - Suction | in.  | 5/8 (OD)   |
| Pipe Connection Size - Drain   | in.  | 1-1/4 (OD) |
| Refrigerant                    |      | R-410A     |
| Unit Width                     | in.  | 33-1/8     |
| Unit Height                    | in.  | 11-3/4     |
| Unit Depth                     | in.  | 33-1/8     |
| Unit Net Weight                | lbs. | 69         |
| Panel Width                    | in.  | 37-3/8     |
| Panel Height                   | in.  | 1-3/4      |
| Panel Depth                    | in.  | 37-3/8     |
| Panel Net Weight               | lbs. | 13.2       |
| ·                              |      | ·          |

# DIMENSIONAL DRAWING INDOOR UNIT 4-WAY CASSETTE 40VMF030A--3