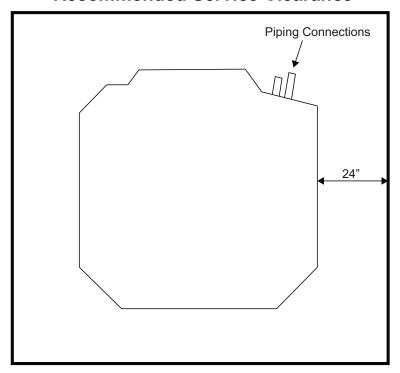

| in.  | 33-1/8     |
| Unit Net Weight                | lbs. | 69         |
| Panel Width                    | in.  | 37-3/8     |
| Panel Height                   | in.  | 1-3/4      |
| Panel Depth                    | in.  | 37-3/8     |
| Panel Net Weight               | lbs. | 13.2       |
| ·                              |      | ·          |

#### **ACCESSORIES**

| Wireless Remote Controller 40VM900001          |
|------------------------------------------------|
| Wired Remote Controller - Non-Prog. 40VM900002 |
| Wired Remote Controller - Prog. 40VM900003     |
| Touch Screen Wired Controller 40VM900005       |
| Touch Screen Central Controller 40VM900006     |

# DIMENSIONAL DRAWING INDOOR UNIT 4-WAY CASSETTE 40VMF030A--3



## **Recommended Service Clearance**



### **Recommended Airflow Clearance**