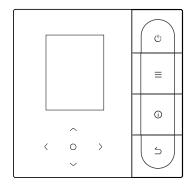

## 45VM900002---3 - Wired Remote Controller (Non-Programmable Features

- · Back lit easy to read
- ON/OFF
- Unit addressing capability
- · Mode setting: cool, heat, dry, fan, and auto
- · Room temperature display
- · Fan speed setting
- · Louver swing operation
- Temperature display in 1°F
- Indoor temperature range limiting (62°F to 88°F)
- · Dual set-point control
- Error display
- Group Control (Max 16 IDU)
- · Touch Buttons