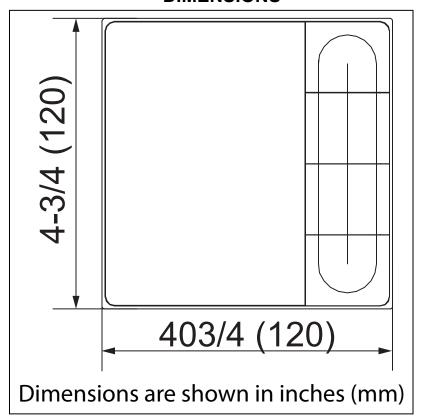

## **DIMENSIONS**

© 2025 Carrier. All rights reserved.

Edition Date: 04/25 Printed in U.S.A. Form No: 45VM900002---3-C-1SD

Replaces: Nev