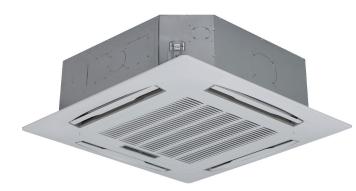

## **VRF Indoor Unit** 40VMF012A--3—4-Way Cassette

#### **STANDARD FEATURES**

- Delivers air in all four directions
- Knock out for OA opening
- Louver control (fixed or swing)
- Three fan speeds high, medium, and low
- Built-in condensate lift mechanism
  Built in EXV (Electronic Expansion Valve) for installation ease