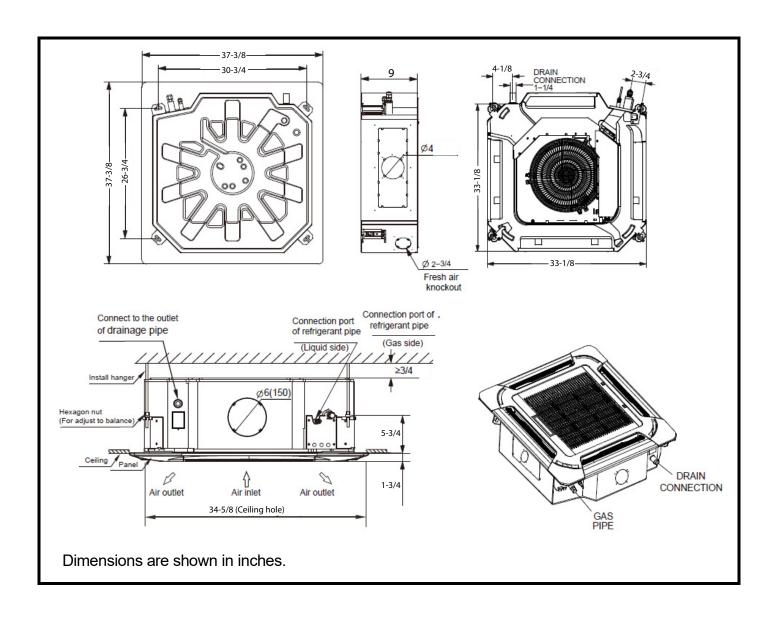

# DIMENSIONAL DRAWING INDOOR UNIT 4-WAY CASSETTE 40VMF012A--3

| PHYSICAL DATA                  |      |            |
|--------------------------------|------|------------|
| Pipe Connection Size - Liquid  | in.  | 1/4 (OD)   |
| Pipe Connection Size - Suction | in.  | 1/2 (OD)   |
| Pipe Connection Size - Drain   | in.  | 1-1/4 (OD) |
| Refrigerant                    |      | R-410A     |
| Unit Width                     | in.  | 33-1/8     |
| Unit Height                    | in.  | 9          |
| Unit Depth                     | in.  | 33-1/8     |
| Unit Net Weight                | lbs. | 54         |
| Panel Width                    | in.  | 37-3/8     |
| Panel Height                   | in.  | 1-3/4      |
| Panel Depth                    | in.  | 37-3/8     |
| Panel Net Weight               | lbs. | 13.2       |
|                                |      | ·-         |