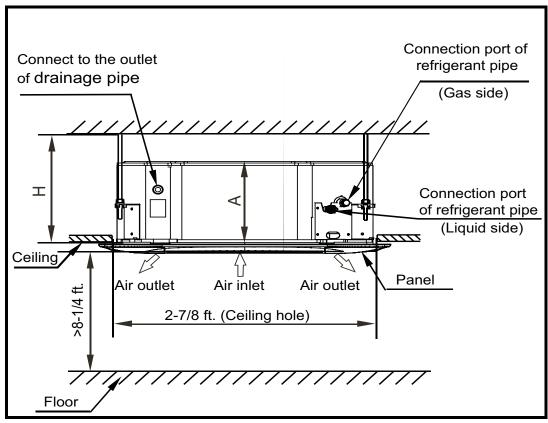

|
| Unit Net Weight                | lbs. | 54         |
| Panel Width                    | in.  | 37-3/8     |
| Panel Height                   | in.  | 1-3/4      |
| Panel Depth                    | in.  | 37-3/8     |
| Panel Net Weight               | lbs. | 13.2       |
|                                |      | ·-         |

#### **ACCESSORIES**

| Wireless Remote Controller 40VM900001          |
|------------------------------------------------|
| Wired Remote Controller - Non-Prog. 40VM900002 |
| Wired Remote Controller - Prog. 40VM900003     |
| Touch Screen Wired Controller 40VM900005       |

Touch Screen Central Controller 40VM900006

# DIMENSIONAL DRAWING INDOOR UNIT 4-WAY CASSETTE 40VMF012A--3



## **Recommended Service Clearance**



### **Recommended Airflow Clearance**