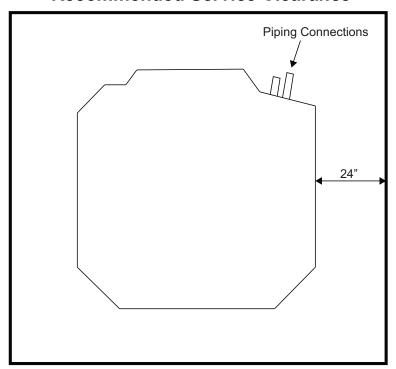

h                     | in.  | 33-1/8     |
| Unit Net Weight                | lbs. | 54         |
| Panel Width                    | in.  | 37-3/8     |
| Panel Height                   | in.  | 1-3/4      |
| Panel Depth                    | in.  | 37-3/8     |
| Panel Net Weight               | lbs. | 13.2       |
|                                |      | ·-         |

#### **ACCESSORIES**

| Wireless Remote Controller 40VM900001          |
|------------------------------------------------|
| Wired Remote Controller - Non-Prog. 40VM900002 |
| Wired Remote Controller - Prog. 40VM900003     |
| Touch Screen Wired Controller 40VM900005       |

Touch Screen Central Controller 40VM900006

# DIMENSIONAL DRAWING INDOOR UNIT 4-WAY CASSETTE 40VMF012A--3



## **Recommended Service Clearance**



### **Recommended Airflow Clearance**