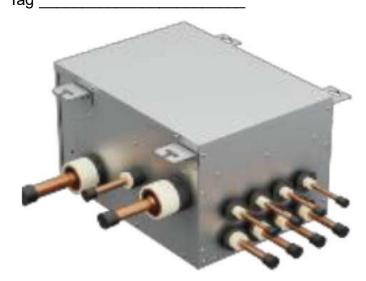

#### **Multiport Flow Selector Features**

- Maximum piping length between the indoor unit and the FS box is 115 ft.
- Multiple indoor units can be connected to one box. •

| MODEL NAME                                      | RBM-Y0611FU4PUL         |                    |  |
|-------------------------------------------------|-------------------------|--------------------|--|
| POWER SUPPLY                                    |                         | 208-230/1/60       |  |
| MCA                                             | A                       | 0.75               |  |
| MOCP                                            | A                       | 15                 |  |
| Connectible indoor unit<br>capacity/port        | kBtu/h                  | 1 branch: below 61 |  |
| DIMENSIONS                                      | Height (in)             | 11.5               |  |
|                                                 | Width (in)              | 13.3               |  |
|                                                 | Depth (in)              | 18.4               |  |
| TOTAL WEIGHT                                    | lbs                     | 46                 |  |
| Connecting Port Diameter<br>(Indoor Unit Side)  | Liquid Side (in)        | 3/8                |  |
|                                                 | Gas Side (in)           | 5/8                |  |
| Connecting Port Diameter<br>(Outdoor Unit Side) | Liquid Side (in)        | 5/8                |  |
|                                                 | Discharge Gas Side (in) | 7/8                |  |
|                                                 | Suction Gas Side (in)   | 1-1/8              |  |
| Connection                                      |                         | Braze              |  |