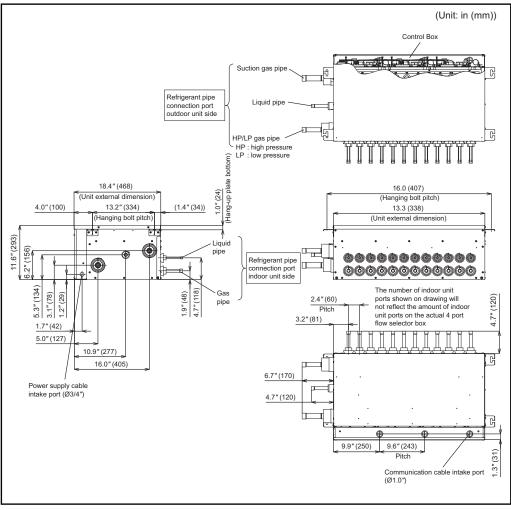

lbs                     | 46                 |  |
| Connecting Port Diameter<br>(Indoor Unit Side)  | Liquid Side (in)        | 3/8                |  |
|                                                 | Gas Side (in)           | 5/8                |  |
| Connecting Port Diameter<br>(Outdoor Unit Side) | Liquid Side (in)        | 5/8                |  |
|                                                 | Discharge Gas Side (in) | 7/8                |  |
|                                                 | Suction Gas Side (in)   | 1-1/8              |  |
| Connection                                      |                         | Braze              |  |

LEGEND

MCA MOCP

\_

Minimum Circuit Amps Maximum Over Current Protection

1

## MULTIPORT FLOW SELECTOR (RBM-Y0611FU4PUL) DIMENSIONS



### MULTIPORT FLOW SELECTOR (RBM-Y0611FU4PUL) **CLEARANCES**



© 2024 Carrier. All rights reserved.

Edition Date: 02/24

Catalog No: RBM-Y0611FU4PUL-01SI

Replaces: New

Printed in USA Manufacturer reserves the right to change, at any time, specifications and designs without notice and without obligations.