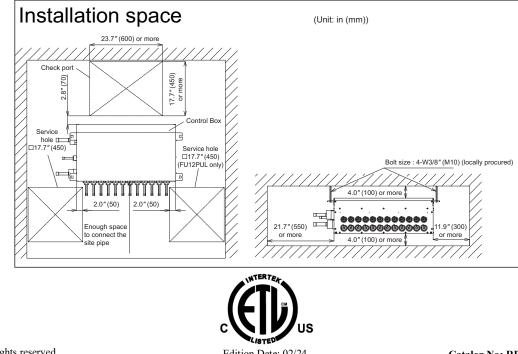

### MULTIPORT FLOW SELECTOR (RBM-Y0611FU4PUL) **CLEARANCES**

© 2024 Carrier. All rights reserved.

Edition Date: 02/24

Catalog No: RBM-Y0611FU4PUL-01SI

Replaces: New

Printed in USA Manufacturer reserves the right to change, at any time, specifications and designs without notice and without obligations.