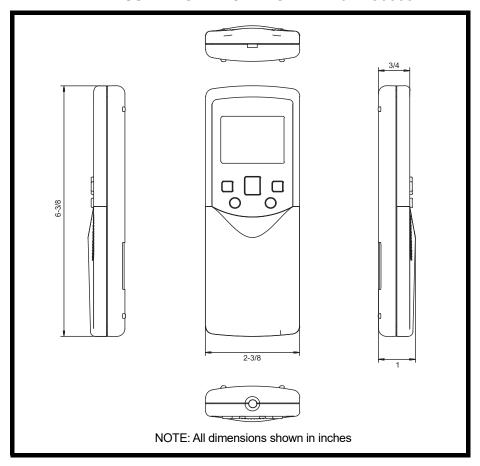

## **VRF Controls and Accessories** 40VM900001 - Wireless Remote Controller



## **Submittal Data**

| Job Name | Location |
|----------|----------|
| Tan      |          |



## 40VM900001 - Wireless Remote Controller Features

- Mode setting: cool, heat, dry, fan, and auto
- Timer setting
- Indoor temperature setting range (62°F to 86°F)
  Backlight LCD display

- Louver swing operation Individual unit addressing capability

- Lock out function will make all buttons inactive Effective receiving range is 26 ft to 30 ft Rated voltage is 3.0V (2AAA alkaline batteries)
- Fan speed setting

## DIMENSIONAL DRAWING WIRELESS REMOTE CONTROLLER 40VM900001