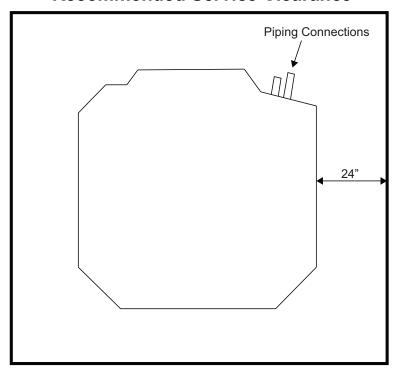

| in.  | 33-1/8     |
| Unit Net Weight                | lbs. | 69         |
| Panel Width                    | in.  | 37-3/8     |
| Panel Height                   | in.  | 1-3/4      |
| Panel Depth                    | in.  | 37-3/8     |
| Panel Net Weight               | lbs. | 13.2       |
| ·                              |      | ·          |

#### **ACCESSORIES**

| Wireless Remote Controller 40VM900001          |
|------------------------------------------------|
| Wired Remote Controller - Non-Prog. 40VM900002 |
| Wired Remote Controller - Prog. 40VM900003     |
|                                                |
| Touch Screen Central Controller 40VM900006     |

# DIMENSIONAL DRAWING INDOOR UNIT 4-WAY CASSETTE 40VMF024A--3



## **Recommended Service Clearance**



### **Recommended Airflow Clearance**