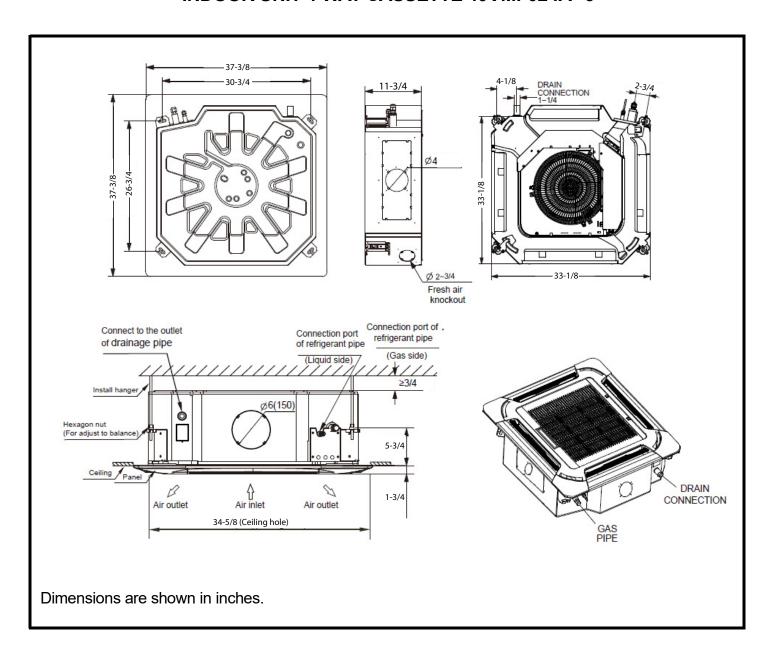

# DIMENSIONAL DRAWING INDOOR UNIT 4-WAY CASSETTE 40VMF024A--3

| PHYSICAL DATA                  |      |            |
|--------------------------------|------|------------|
| Pipe Connection Size - Liquid  | in.  | 3/8 (OD)   |
| Pipe Connection Size - Suction | in.  | 5/8 (OD)   |
| Pipe Connection Size - Drain   | in.  | 1-1/4 (OD) |
| Refrigerant                    |      | R-410A     |
| Unit Width                     | in.  | 33-1/8     |
| Unit Height                    | in.  | 11-3/4     |
| Unit Depth                     | in.  | 33-1/8     |
| Unit Net Weight                | lbs. | 69         |
| Panel Width                    | in.  | 37-3/8     |
| Panel Height                   | in.  | 1-3/4      |
| Panel Depth                    | in.  | 37-3/8     |
| Panel Net Weight               | lbs. | 13.2       |
| ·                              |      | ·          |