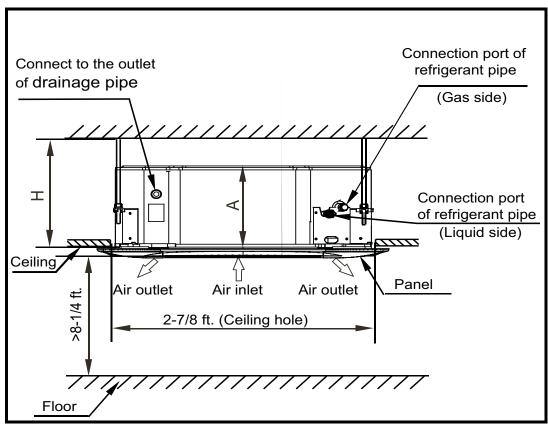

it Net Weight                | lbs. | 69         |
| Panel Width                    | in.  | 37-3/8     |
| Panel Height                   | in.  | 1-3/4      |
| Panel Depth                    | in.  | 37-3/8     |
| Panel Net Weight               | lbs. | 13.2       |
| ·                              |      | ·          |

#### **ACCESSORIES**

| Wireless Remote Controller 40VM900001          |
|------------------------------------------------|
| Wired Remote Controller - Non-Prog. 40VM900002 |
| Wired Remote Controller - Prog. 40VM900003     |
|                                                |
| Touch Screen Central Controller 40VM900006     |

# DIMENSIONAL DRAWING INDOOR UNIT 4-WAY CASSETTE 40VMF024A--3



## **Recommended Service Clearance**



### **Recommended Airflow Clearance**