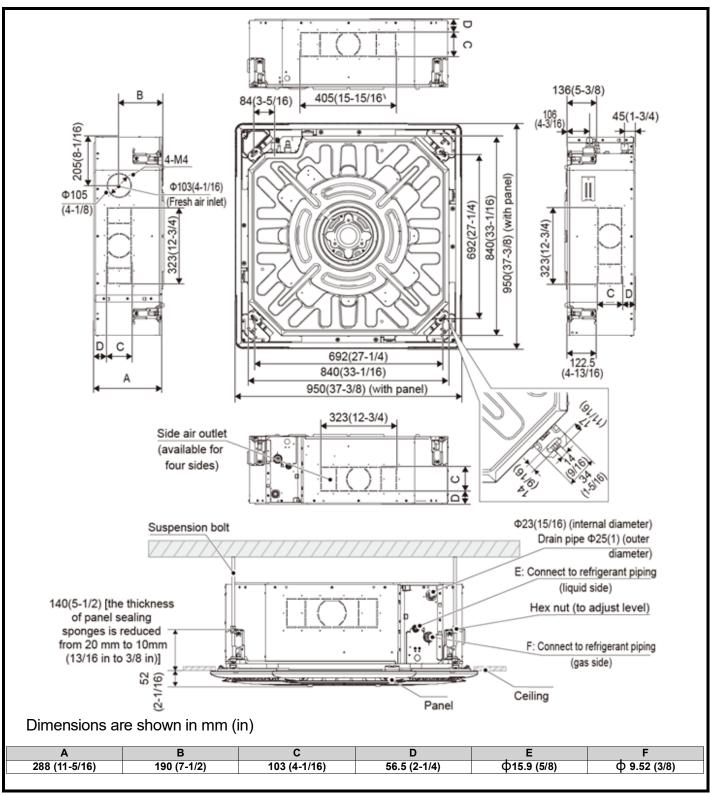

# DIMENSIONAL DRAWING INDOOR UNIT 4-WAY CASSETTE 45VMF036---3

© 2025 Carrier. All rights reserved.

Edition Date: 04/25 Printed in U.S.A. Form No: 45VMF036---3-C-01SD

Replaces: New

| PHYSICAL DATA                  |        |          |
|--------------------------------|--------|----------|
| Pipe Connection Size - Liquid  | in.    | 3/8 (OD) |
| Pipe Connection Size - Suction | in.    | 5/8 (OD) |
| Pipe Connection Size - Drain   | in.    | 1 (OD)   |
| Refrigerant                    | R-454B |          |
| Unit Width                     | in.    | 33-1/8   |
| Unit Height                    | in.    | 11-5/16  |
| Unit Depth                     | in.    | 33-1/8   |
| Unit Net Weight                | lbs.   | 61.7     |
| Panel Width                    | in.    | 37-3/8   |
| Panel Height                   | in.    | 3        |
| Panel Depth                    | in.    | 37-3/8   |
| Panel Net Weight               | lbs.   | 12.8     |