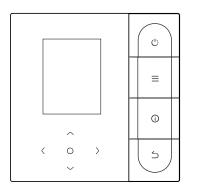

## 45VM900002---3 - Wired Remote Controller (Non-Programmable Features

- Back lit easy to read
- ON/OFF
- Unit addressing capability
- · Mode setting: cool, heat, dry, fan, and auto
- Room temperature display
- Fan speed setting
- Louver swing operation
- Temperature display in 1°F
- Indoor temperature range limiting (62°F to 88°F)
- Dual set-point control
- Error display
- Group Control (Max 16 IDU)
- Touch Buttons