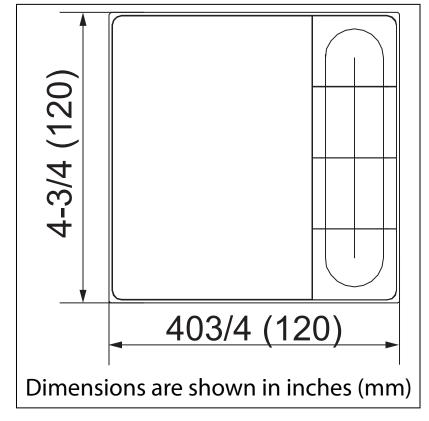

## VRF Controls and Accessories 45VM900002---3 - Wired Remote Controller (Non-Programmable)



## Submittal Data

 Job Name
 Location

 Tag
 \_\_\_\_\_\_



## 45VM900002---3 - Wired Remote Controller (Non-Programmable Features

- Back lit easy to read
- ON/OFF
- Unit addressing capability
- · Mode setting: cool, heat, dry, fan, and auto
- Room temperature display
- Fan speed setting
- Louver swing operation
- Temperature display in 1°F
- Indoor temperature range limiting (62°F to 88°F)
- Dual set-point control
- Error display
- Group Control (Max 16 IDU)
- Touch Buttons

## DIMENSIONS



© 2025 Carrier. All rights reserved.

Edition Date: 04/25