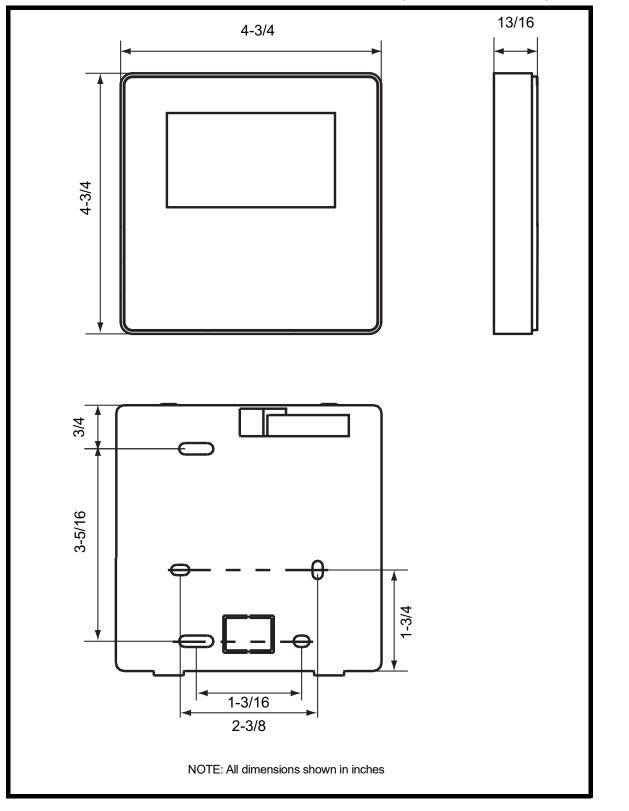

# **VRF Controls and Accessories** 40VM900003 - Wired Remote Controller (Programmable)



# Submittal Data

Job Name \_\_\_\_\_ Location \_\_\_\_\_

Tag



#### 40VM900003 - Wired Remote Controller (Programmable) Features

- · Back lit easy to read
- ON/OFF
- · Unit addressing capability
- Mode setting: cool, heat, dry, fan, and auto
  Room temperature display

- Fan speed settingLouver swing operation
- Weekly scheduling •
- •
- Temperature display in 1°F Set temperature range limiting (62°F to 88°F)
- Dual set-point control
  Error display
  Group Control (Max 16 IDU)
  Touch Buttons
- Clock

## WIRING DIAGRAM



Use wire size 20AWG to 16AWG stranded, shielded, 2-core. ٠

### DIMENSIONAL DRAWING 40VM900003 WIRED REMOTE CONTROLLER (PROGRAMMABLE)