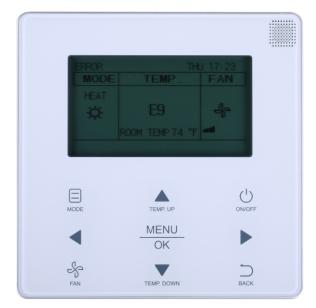

#### 40VM900003 - Wired Remote Controller (Programmable) Features

- · Back lit easy to read
- ON/OFF
- · Unit addressing capability
- Mode setting: cool, heat, dry, fan, and auto
  Room temperature display

- Fan speed settingLouver swing operation
- Weekly scheduling •
- •
- Temperature display in 1°F Set temperature range limiting (62°F to 88°F)
- Dual set-point control
  Error display
  Group Control (Max 16 IDU)
  Touch Buttons
- Clock