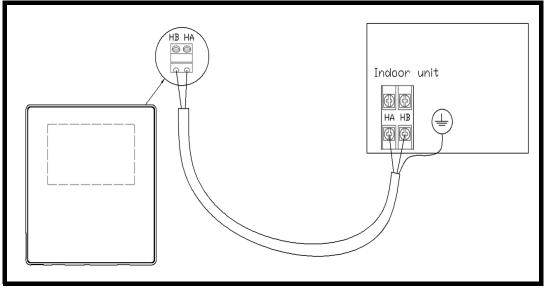

# **VRF Controls and Accessories** 40VM900003 - Wired Remote Controller (Programmable)



# Submittal Data

Job Name \_\_\_\_\_ Location \_\_\_\_\_

Tag



#### 40VM900003 - Wired Remote Controller (Programmable) Features

- · Back lit easy to read
- ON/OFF
- · Unit addressing capability
- Mode setting: cool, heat, dry, fan, and auto
  Room temperature display

- Fan speed settingLouver swing operation
- Weekly scheduling •
- •
- Temperature display in 1°F Set temperature range limiting (62°F to 88°F)
- Dual set-point control
  Error display
  Group Control (Max 16 IDU)
  Touch Buttons
- Clock

## WIRING DIAGRAM



Use wire size 20AWG to 16AWG stranded, shielded, 2-core. ٠

### DIMENSIONAL DRAWING 40VM900003 WIRED REMOTE CONTROLLER (PROGRAMMABLE)