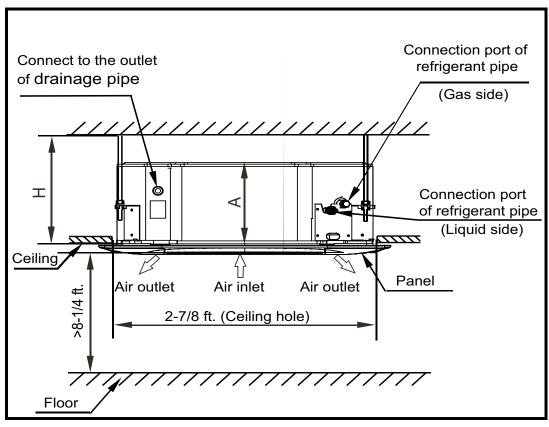

it Net Weight                | lbs. | 69         |
| Panel Width                    | in.  | 37-3/8     |
| Panel Height                   | in.  | 1-3/4      |
| Panel Depth                    | in.  | 37-3/8     |
| Panel Net Weight               | lbs. | 13.2       |
| <u> </u>                       |      |            |

#### **ACCESSORIES**

| Wireless Remote Controller 40VM900001          |
|------------------------------------------------|
| Wired Remote Controller - Non-Prog. 40VM900002 |
|                                                |
| Touch Screen Wired Controller 40VM900005       |
| Touch Screen Central Controller 40VM900006     |

# DIMENSIONAL DRAWING INDOOR UNIT 4-WAY CASSETTE 40VMF018A--3



## **Recommended Service Clearance**



### **Recommended Airflow Clearance**