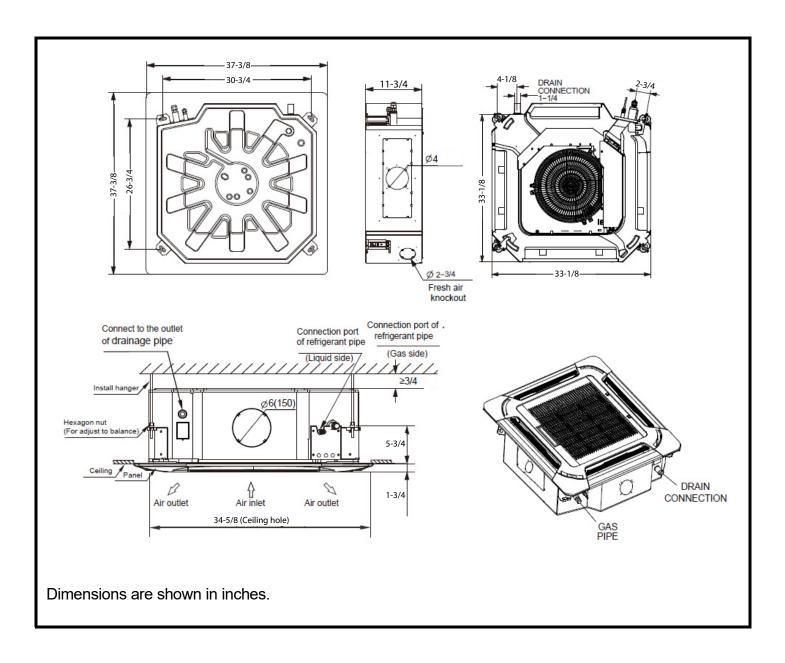

# DIMENSIONAL DRAWING INDOOR UNIT 4-WAY CASSETTE 40VMF018A--3

| PHYSICAL DATA                  |      |            |
|--------------------------------|------|------------|
| Pipe Connection Size - Liquid  | in.  | 3/8 (OD)   |
| Pipe Connection Size - Suction | in.  | 5/8 (OD)   |
| Pipe Connection Size - Drain   | in.  | 1-1/4 (OD) |
| Refrigerant                    |      | R-410A     |
| Unit Width                     | in.  | 33-1/8     |
| Unit Height                    | in.  | 11-3/4     |
| Unit Depth                     | in.  | 33-1/8     |
| Unit Net Weight                | lbs. | 69         |
| Panel Width                    | in.  | 37-3/8     |
| Panel Height                   | in.  | 1-3/4      |
| Panel Depth                    | in.  | 37-3/8     |
| Panel Net Weight               | lbs. | 13.2       |
| <u> </u>                       |      |            |