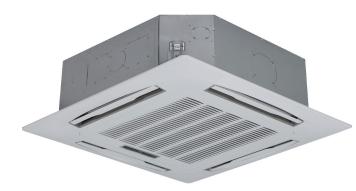

## **VRF Indoor Unit** 40VMF018A--3—4-Way Cassette

#### **STANDARD FEATURES**

- Delivers air in all four directions
- Knock out for OA opening
- Louver control (fixed or swing)
- Three fan speeds high, medium, and low
- Built-in condensate lift mechanism
  Built in EXV (Electronic Expansion Valve) for installation ease