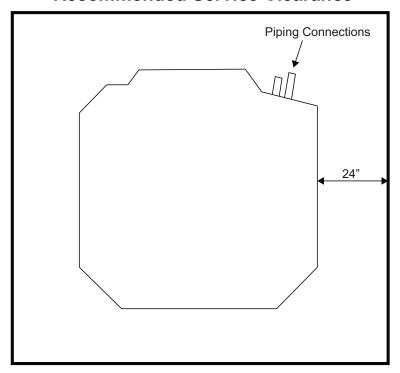

| in.  | 33-1/8     |
| Unit Net Weight                | lbs. | 69         |
| Panel Width                    | in.  | 37-3/8     |
| Panel Height                   | in.  | 1-3/4      |
| Panel Depth                    | in.  | 37-3/8     |
| Panel Net Weight               | lbs. | 13.2       |
| <u> </u>                       |      |            |

#### **ACCESSORIES**

| Wireless Remote Controller 40VM900001          |
|------------------------------------------------|
| Wired Remote Controller - Non-Prog. 40VM900002 |
|                                                |
| Touch Screen Wired Controller 40VM900005       |
| Touch Screen Central Controller 40VM900006     |

# DIMENSIONAL DRAWING INDOOR UNIT 4-WAY CASSETTE 40VMF018A--3



## **Recommended Service Clearance**



### **Recommended Airflow Clearance**