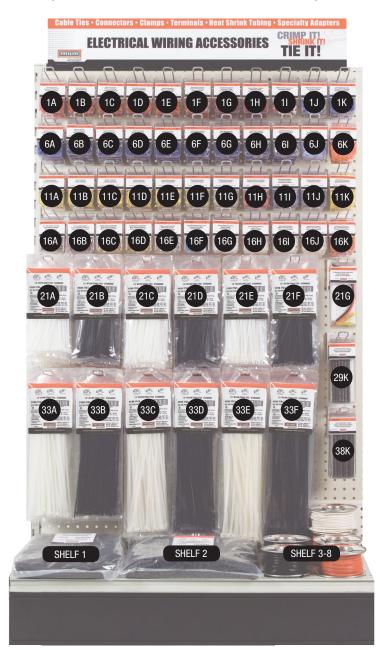

#### **B.** Plan-o-gram – Product Placement

Use this plan-o-gram and the enclosed picture as your guidelines to place the product on the correct peg.

#### Plan-o-gram - Product Placement

Use this plan-o-gram and the enclosed picture as your guidelines to place the product on the correct peg.

Universal HVAC/R Parts and Supplies

### P298-Endcap HVAC/R Wiring Accessories End Cap Display