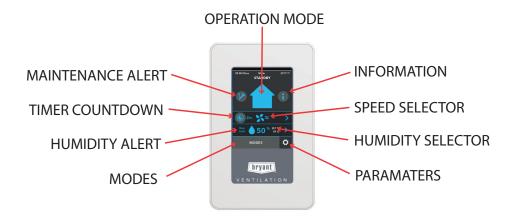

#### PREMIUM CONTROL

It is the most advanced wall control thanks to advanced ventilation control algorithms. It features intuitive, fully configurable modes via the touch screen. It is the perfect wall control for those who love technology. It offers bidirectional communication between the unit and the wall control to get detailed maintenance information. All unit settings are easy to program. The pairing with auxiliary control(s) is simple. The installer can also save a program to reuse it for a similar dwelling.

A200626BR

| SMART    | SMART: The system will operate according to outdoor temperature and indoor temperature/humidity.                                                 |
|----------|--------------------------------------------------------------------------------------------------------------------------------------------------|
| Ê        | CONT: MIN, MED or MAX speed continuous exchange ventilation.                                                                                     |
| <b>6</b> | INT: Alternate between continuous exchange mode and standby or recirculation modes as per selected configuration. Speed and time are adjustable. |
| Ô        | RECIRC: Recirculate air inside the house at the selected speed.                                                                                  |
| ٠٠(ل     | TURBO: 4-hour MAX speed exchange ventilation then comes back to its previous mode.                                                               |
| •        | DEHUM: The wall control includes a programmable dehumidistat.                                                                                    |
| iii      | SCHEDULING: It is possible to schedule the ventilation system operating modes for a week.                                                        |
| عر!      | The indicator lights up when filter maintenance is required and there is a detailed system error log for easier maintenance.                     |
| AWAY     | When you are not home, the system provides minimum ventilation of your house.                                                                    |

**NOTE:** The temperature displayed on wall control may vary by 5°C (9°F) (more or less) compared to the outside temperature since the temperature sensor is located inside the unit to ensure a reading that optimizes the ventilation algorithms.