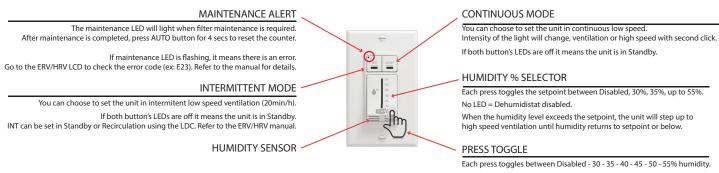

### **DEHUMIDISTAT CONTROL**

It is the perfect wall control to manage the humidity percentage in the house. It features an integrated humidity sensor to support the humidity level selected, which allows continuous comfort even in the changing seasons.

|               | A200630BR                                                                                                                         |
|---------------|-----------------------------------------------------------------------------------------------------------------------------------|
| •             | DEHUM: Select 30% to 55% RH. If the set point is exceeded, the system will operate in MAX speed until the set point is reached.   |
| Ê             | CONT: MIN speed continuous exchange ventilation.                                                                                  |
| <b>6</b>      | INT: 20 min in MIN speed continuous exchange ventilation and 40 min in standby or recirculation modes per selected configuration. |
| ! <b>&gt;</b> | The indicator lights up when filter maintenance is required and the indicator flashes when a system error is detected.            |