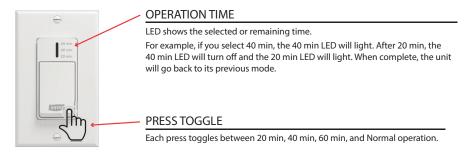

## **AUXILIARY BATHROOM OVERRIDE**

For installation in a bathroom, a laundry room or a workshop. This wall control can be installed with any main control of the KVACN series.

A200634BR

Replaces: New

CONT: MAX speed continuous exchange ventilation for 20, 40, or 60 minutes. œ