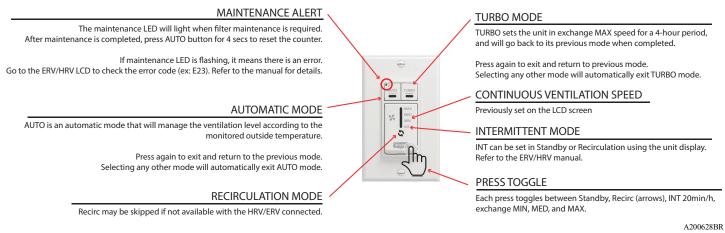

#### **AUTOMATIC CONTROL**

It is designed to make customer's life easier. All basic features as well as the most popular modes are included with this wall control.

| AUTO       | AUTO: The system will operate according to outdoor temperature.                                                                      |
|------------|--------------------------------------------------------------------------------------------------------------------------------------|
| æ          | CONT: MIN, MED or MAX speed continuous exchange ventilation.                                                                         |
| <b>£</b> / | INT: 20 min in MIN speed continuous exchange ventilation and 40 min in standby or recirculation modes as per selected configuration. |
| Ó          | RECIRC: Recirculate air inside the house at MAX speed.                                                                               |
| بزال       | TURBO: 4-hour MAX speed exchange ventilation then comes back to its previous mode.                                                   |
| 1,5        | The indicator lights up when filter maintenance is required and the indicator flashes when a system error is detected.               |