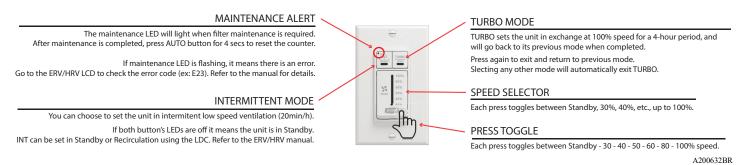

#### SPEED SELECTOR

Thanks to the PMSM motors, it features various speed levels for continuous or intermittent ventilation. It offers a controlled sound environment without change of state.

CONT: Select from 30% to 100% speed for continuous exchange ventilation. æ INT: 20 min in selected speed continuous exchange ventilation and 40 min in standby or recirculation modes per selected configuration. TURBO: 4-hour MAX speed exchange ventilation then comes back to its previous mode. The indicator lights up when filter maintenance is required and the indicator flashes when a system error is detected.