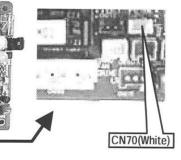

## Connector position on interface P.C.board

[Super Digital Inverter, Digital Inverter]

1. 4-way Air Discharge Cassette Type

2. Compact 4-way Cassette Type

3. Concealed Duct Standard Type

... Applicable indoor units

[Super-MMS, Super-HRM, Mini-SMMS] 1. 4-way Air Discharge Cassette

2. Compact 4-way Cassette Type

3. 1-way Air Discharge Cassette Type(2-series) [MMU-AP0152SH, AP0182SH, AP0242SH] 4. Under Ceiling Type

4. Concealed Duct Standard Type

5. Slim Duct

6. Under Ceiling Type

7. High Wall Type[MMK-AP0071H, AP0091H, AP0121H,

AP0151H, AP0181H, AP0241H]

... Applicable indoor units

[Super-MMS, Super-HRM, Mini-SMMS]

1. 2-way Air Discharge Cassette Type

2. 1-way Air Discharge Cassette TypeMMU-AP0071YH, AP0091YH, AP0121YH

3. Concealed Duct High Static Pressure Type

4. Floor Standing Cabinet Type

5. Floor Standing Concealed Type

6. Floor Standing Type