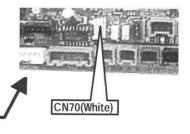

## Connector position on interface P.C.board

[Super Digital Inverter, Digital Inverter]

1. 4-way Air Discharge Cassette Type

2. Compact 4-way Cassette Type

3. Concealed Duct Standard Type

... Applicable indoor units

[Super-MMS, Super-HRM, Mini-SMMS] 1. 4-way Air Discharge Cassette

2. Compact 4-way Cassette Type

3. 1-way Air Discharge Cassette Type(2-series) [MMU-AP0152SH, AP0182SH, AP0242SH] 4. Under Ceiling Type

4. Concealed Duct Standard Type

5. Slim Duct

6. Under Ceiling Type

7. High Wall Type[MMK-AP0071H, AP0091H, AP0121H,

AP0151H, AP0181H, AP0241H]

... Applicable indoor units

[Super-MMS, Super-HRM, Mini-SMMS]

1. 2-way Air Discharge Cassette Type

2. 1-way Air Discharge Cassette TypeMMU-AP0071YH, AP0091YH, AP0121YH

3. Concealed Duct High Static Pressure Type

4. Floor Standing Cabinet Type

5. Floor Standing Concealed Type

6. Floor Standing Type