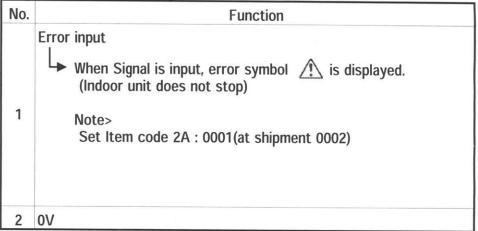

## **Specification**

#### Pin No. &function

Item code setting ... Please refer Indoor unit Installation manual

## Function

Using this connector and local supply relay enable to display error symbol on LCD.