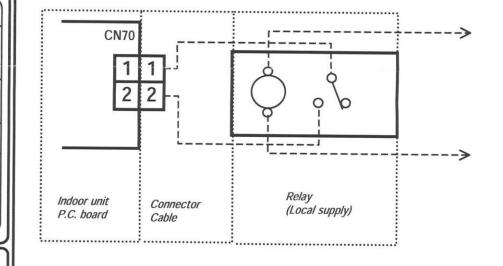

## Wiring Diagram (example)

#### How to install

- Be sure to turn off the power switch before installation..
- (2) Connect the Connector Cable to interface CN70 indoor unit P.C.board
- (3) Insulation tube or conduit cover must be added to the wires of optional connector when wires shall be exposed outside of Indoor Unit.