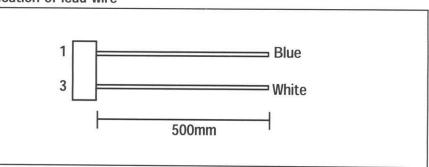

#### Specification of lead wire

[Attention: The length of cables ought to be 2000mm or less including this connector cable(500mm).]