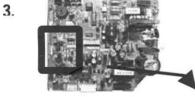

# Connector position on interface P.C.board

1. 4-way Air Discharge Cassette

2. Compact 4-way Cassette Type

3. 1-way Air Discharge Cassette Type(2-series) [MMU-AP0\*\*\*SH]

4. Concealed Duct Standard Type

5. Slim Duct

6. Under Ceiling Type

7. High Wall Type (1-series) [MMK-AP\*\*\*1H]

[Super Digital Inverter, Digital Inverter]

1. 4-way Air Discharge Cassette Type

2. Compact 4-way Cassette Type 3. Concealed Duct Standard Type

**Under Ceiling Type** 

... ... Applicable indoor units [Super-MMS, Super-HRM, Mini-SMMS]

1. 2-way Air Discharge Cassette Type 2. 1-way Air Discharge Cassette Type (1Y series) [MMU-AP\*\*\*1YH]

3. Concealed Duct High Static Pressure

4. Floor Standing Cabinet Type

5. Floor Standing Concealed Type

6. Floor Standing Type

... ... Applicable indoor units [Super-MMS, Super-HRM, Mini-SMMS] 1. High Wall Type(2-series) (MMK-AP0072H, AP0092H, AP0122H) [Super Digital Inverter, Digital Inverter]

1. High Wall Type