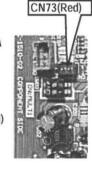

#### How to install

(1) Be sure to turn off the power switch before installation...

(2) Connect the Connector Cable to interface CN73 indoor unit P.C.board (3) Insulation tube or conduit cover must be added to the wires of optional connector

when wires shall be exposed outside of Indoor Unit.

[Attention: The length of cables ought to be 2000mm or less including this connector cable(500mm),

# Connector position on interface P.C.board

1. 4-way Air Discharge Cassette

2. Compact 4-way Cassette Type

3. 1-way Air Discharge Cassette Type(2-series) [MMU-AP0\*\*\*SH]

4. Concealed Duct Standard Type

5. Slim Duct