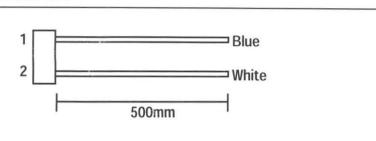

# **Specification**

Pin No. &function

| No. | Function                                                               |
|-----|------------------------------------------------------------------------|
| 1   | Demand Input  When signal is recearved,  Indoor unit forced thermo-OFF |
| 2   | 0V                                                                     |

Specification of lead wire

Safety Precautions

1 Please read this section carefully hefore installation work to install the accessory parts in the prescribed manner. The precaution given here deal with serious safety issues. It is, therefore, of the utmost importance that they are observed in full.