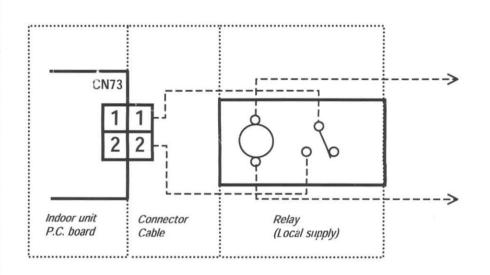

# Wiring Diagram (example)

# **Function**

Using this connector and local supply relay enable to be in Thermo-off status.

#### How to install

(1) Be sure to turn off the power switch before installation...

(2) Connect the Connector Cable to interface CN73 indoor unit P.C.board (3) Insulation tube or conduit cover must be added to the wires of optional connector

when wires shall be exposed outside of Indoor Unit.

[Attention: The length of cables ought to be 2000mm or less including this connector cable(500mm),