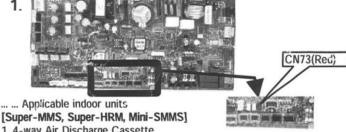

### Applicable Indoor unit

[Super-MMS, Super-HRM, Mini-SMMS]

<4-way Air Discharge Cassette Type>

MMU-AP\*\*\*1H

<2-way Air Discharge Cassette Type> MMU-AP\*\*\*1WH

Concealed Duct Standard Type> MMD-AP\*\*\*1BH

# Connector position on interface P.C.board

1. 4-way Air Discharge Cassette

2. Compact 4-way Cassette Type

3. 1-way Air Discharge Cassette Type(2-series) [MMU-AP0\*\*\*SH]

4. Concealed Duct Standard Type

5. Slim Duct