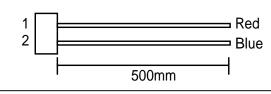

No. DC12V 1 Applicable Indoor unit [Super-MMS, Super-HRM, Mini-SMMS] <4-way Air Discharge Cassette Type> <Compact 4-way Cassette Type> MMU-AP\*\*\*1MH MMU-AP\*\*\*1H <2-way Air Discharge Cassette Type> <1-way Air Discharge Cassette Type> MMU-AP\*\*\*1WH MMU-AP\*\*\*1YH, MMU-AP\*\*\*2SH <Concealed Duct Standard Type> <Slim Duct Type> MMD-AP\*\*\*1SPH, MMD-AP\*\*\*1SH MMD-AP\*\*\*1BH <Concealed Duct High Static Pressure Type> <Under Ceiling Type> MMC-AP\*\*\*1H MMD-AP\*\*\*1H <Floor Standing Cabinet Type> <High Wall Type> 2 MMK-AP\*\*\*1H, MMK-AP\*\*\*2H MML-AP\*\*\*1H <Floor Standing Concealed Type> <Floor Standing Type> MMF-AP\*\*\*1H MML-AP\*\*\*1BH [Super Digital Inverter, Digital Inverter] <4-way Air Discharge Cassette Type> <Compact 4-way Cassette Type> RAV-SM562MUT RAV-SM\*\*\*2UT-E, SP1102UT-E <Concealed Duct Standard Type> <Under Ceiling Type> RAV-SM\*\*\*2BT-E RAV-SM\*\*\*2CT-E <High Wall Type> RAV-SM\*\*2KRT-E Specification of lead wire Safety Precautions 1 Please read this section carefully before installation work to install the accessory parts in the prescribed manner. The precaution given here deal with serious safety issues. It is, therefore, 2 of the utmost importance that they are observed in full. 1 The meanings of safety-related symbol are as follows: 500mm WARNING /N This symbol is used to identify action which, if carried out in an incorrect ignoring this indication, could lead to serious personal injury or even death. Wiring Diagram (example) CAUTION This symbol is used to identify action which, if carried out in an incorrect ignoring this indication, could lead to serious human injury or property damage. **CN32** 1 After installation work has been completed, perform a trial operation of the equipment in order to ensure that it is operating normally, and then hand over to the customer and ask to keep this Safety Precautions and Installation Instruction. WARNING  $\Delta$ Installation of accessory parts should be performed either by personnel from this dealer where it was purchased or by specialist installation technicians. 1 Incorrect installation by unqualified personnel can result in electric shock, fire or abnormal operation Reassembling, repair, or modification of this accessory parts is strictry forbidden. 1 Failure to follow these directions can result in inflammation, earth leakage or abnormal operation Indoor unit Connector causing electric shock or injury. P.C. board Cable Use the specified wires for wiring connect the terminals securely fix. To prevent external forces applied to the terminals from affecting the terminals. Do not install a location where flammable gasses may be present. 1 Fire may break out should flammable gas leak into the vicinity of the parts. Repair of the accessory parts must be also carried out by personnel from dealer where it was purcased. 1 Fire may break out should flammable gas leak into the vicinity of the parts. Function Operate ventilation linked with air connditionner or controlled ON/OFF by R.C.. How to install (1) Be sure to turn off the power switch before installation.. (2) Connect the Connector Cable to interface CN32 indoor unit P.C.board (3) Insulation tube or conduit cover must be added to the wires of optional connector