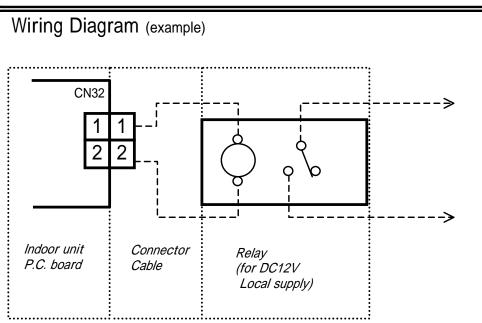

No. DC12V 1 Applicable Indoor unit [Super-MMS, Super-HRM, Mini-SMMS] <4-way Air Discharge Cassette Type> <Compact 4-way Cassette Type> MMU-AP\*\*\*1MH MMU-AP\*\*\*1H <2-way Air Discharge Cassette Type> <1-way Air Discharge Cassette Type> MMU-AP\*\*\*1WH MMU-AP\*\*\*1YH, MMU-AP\*\*\*2SH <Concealed Duct Standard Type> <Slim Duct Type> MMD-AP\*\*\*1SPH, MMD-AP\*\*\*1SH MMD-AP\*\*\*1BH <Concealed Duct High Static Pressure Type> <Under Ceiling Type> MMC-AP\*\*\*1H MMD-AP\*\*\*1H <Floor Standing Cabinet Type> <High Wall Type> 2 MMK-AP\*\*\*1H, MMK-AP\*\*\*2H MML-AP\*\*\*1H <Floor Standing Concealed Type> <Floor Standing Type> MMF-AP\*\*\*1H MML-AP\*\*\*1BH [Super Digital Inverter, Digital Inverter] <4-way Air Discharge Cassette Type> <Compact 4-way Cassette Type> RAV-SM562MUT RAV-SM\*\*\*2UT-E, SP1102UT-E <Concealed Duct Standard Type> <Under Ceiling Type> RAV-SM\*\*\*2BT-E RAV-SM\*\*\*2CT-E <High Wall Type> RAV-SM\*\*2KRT-E Specification of lead wire Safety Precautions 1 Please read this section carefully before installation work to install the accessory parts in the prescribed manner. The precaution given here deal with serious safety issues. It is, therefore, 2 of the utmost importance that they are observed in full. 1 The meanings of safety-related symbol are as follows: 500mm WARNING /N This symbol is used to identify action which, if carried out in an incorrect ignoring this indication, could lead to serious personal injury or even death. Wiring Diagram (example) CAUTION This symbol is used to identify action which, if carried out in an incorrect ignoring this indication, could lead to serious human injury or property damage. **CN32** 1 After installation work has been completed, perform a trial operation of the equipment in order to ensure that it is operating normally, and then hand over to the customer and ask to keep this Safety Precautions and Installation Instruction. WARNING  $\Delta$ Installation of accessory parts should be performed either by personnel from this dealer where it was purchased or by specialist installation technicians. 1 Incorrect installation by unqualified personnel can result in electric shock, fire or abnormal operation Reassembling, repair, or modification of this accessory parts is strictry forbidden. 1 Failure to follow these directions can result in inflammation, earth leakage or abnormal operation Indoor unit Connector causing electric shock or injury. P.C. board Cable Use the specified wires for wiring connect the terminals securely fix. To prevent external forces applied to the terminals from affecting the terminals. Do not install a location where flammable gasses may be present. 1 Fire may break out should flammable gas leak into the vicinity of the parts. Repair of the accessory parts must be also carried out by personnel from dealer where it was purcased. 1 Fire may break out should flammable gas leak into the vicinity of the parts. Function Operate ventilation linked with air connditionner or controlled ON/OFF by R.C.. How to install (1) Be sure to turn off the power switch before installation.. (2) Connect the Connector Cable to interface CN32 indoor unit P.C.board (3) Insulation tube or conduit cover must be added to the wires of optional connector