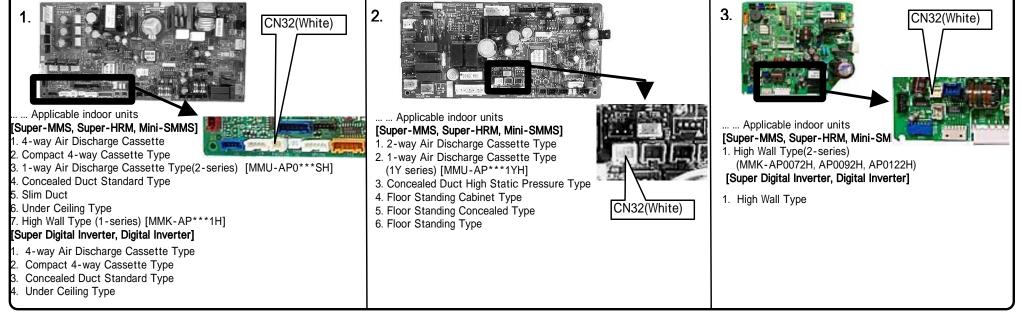

## Connector position on interface P.C.board

[Attention: The length of cables ought to be 2000mm or less including this connector cable(500mm).]

when wires shall be exposed outside of Indoor Unit.

Item code setting ... Please refer Indoor unit Installation manual