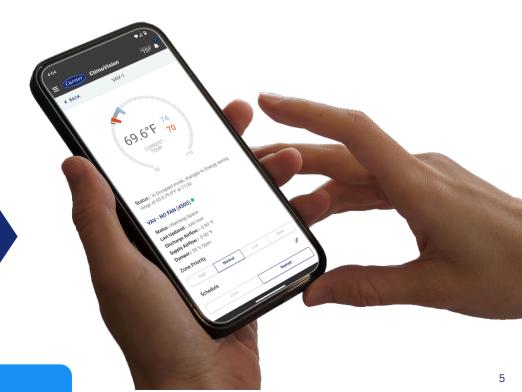

# ClimaVision Facility Mobile App

Put the power of ClimaVision monitoring and control in the palm of your hand with the official iOS and Android apps.

- · View comfort conditions
- View heatmaps
- Change setpoints
- Set schedules
- · Receive and respond to system alerts

# ClimaVision Occupant Mobile App

Makes it easy for designated occupants to manage comfort in their own spaces.

- View current zone conditions
- Use sliders to adjust zone temperature set points
- Create vacation schedules for their zone to save energy