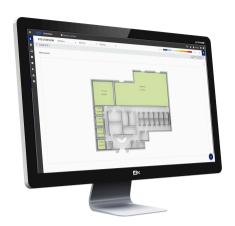

# ClimaVision Web User Interface (UI)

Navigate the full-featured graphical UI with ease from any laptop or desktop computer, and enjoy remote monitoring and control across a single building or an entire portfolio.

- · View comfort conditions across your building portfolio
- View heatmaps for quick insight into hot and cold spots
- · Manage setpoints and schedules
- Access real-time system data
- Generate energy usage reports
- · Receive and respond to system alerts
- Manage users and system settings