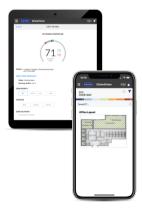

### **Complete Control**

- Convenient mobile app, web user interface, and wall-mounted tablet
- · Real-time monitoring and notifications
- Manage single or multiple sites