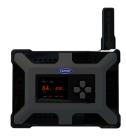

# **Central Control Unit (CCU)**

provides building-wide visibility and management over all zones, with multiple inputs and outputs plus pre-packaged, configurable control sequences for air source control