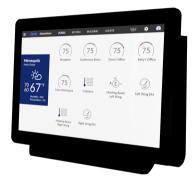

# ClimaVision Central Control Unit (CCU)

Step up to this 8" removable, wall-mounted touchscreen tablet and on-site user interface for building management.

- View comfort conditions
- · Adjust setpoints
- Set schedules