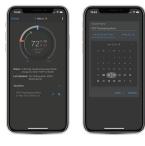

# ClimaVision Web User Interface (UI)

Navigate the full-featured graphical UI with ease from any laptop or desktop computer, and enjoy remote monitoring and control across a single building or an entire portfolio.

- · View comfort conditions across your building portfolio
- View heatmaps for quick insight into hot and cold spots
- · Manage setpoints and schedules
- Access real-time system data
- Generate energy usage reports
- · Receive and respond to system alerts
- Manage users and system settings