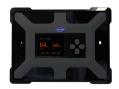

# ClimaVision Central Control Unit (CCU)

Step up to this 8" removable, wall-mounted touchscreen tablet and on-site user interface for building management.

- View comfort conditions
- · Adjust setpoints
- Set schedules

# **Central Control Unit (CCU)**

provides building-wide visibility and management over all zones, with multiple inputs and outputs plus pre-packaged, configurable control sequences for air source control