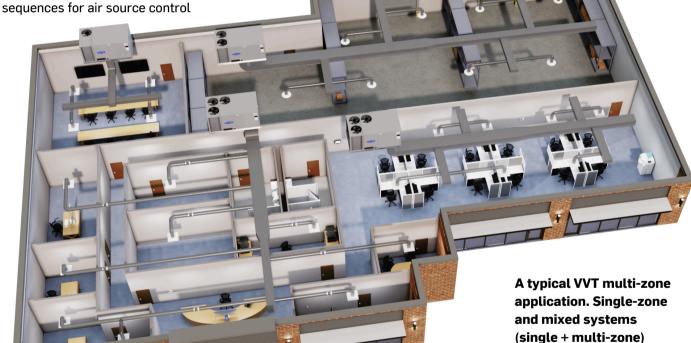

# **Central Control Unit (CCU)**

provides building-wide visibility and management over all zones, with multiple inputs and outputs plus pre-packaged, configurable control sequences for air source control