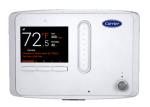

# **HyperStat Advanced IAQ Thermostat**

offers single-zone equipment control, with on-board sensors for occupancy, temperature, humidity, CO<sub>2</sub>, VOC, light, sound (dB), and an optional PM2.5 particulate sensor