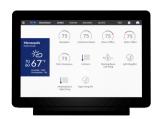

# ClimaVision Central Control Unit (CCU)

Step up to this 8" removable, wall-mounted touchscreen tablet and on-site user interface for building management.

- View comfort conditions
- · Adjust setpoints
- Set schedules