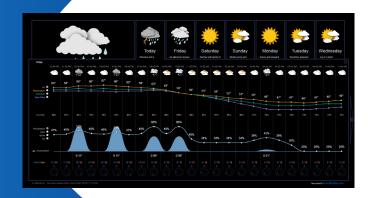

## **Application Features**

- Full ten-day hourly forecast data:
  Temperature | Dewpoint | Web Bulb | Humidity
- Hourly precipitation forecast: Rain | Snow | Ice
- Wind conditions forecast: Direction | Speed | Gust Speed
- Air quality data:
  Fine Particulate Matter | Particulate Matter | Ozone |
  Nitrogen Dioxide | Sulfur Dioxide | Carbon Monoxide
- Includes control program and i-Vu system graphic for easy deployment