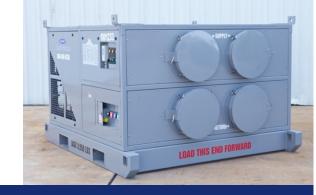

## **20 TON AIR CONDITIONER**

Unit Arrangement - Dimensions are Approximate

Ready for operation with minimal setup

Complete electrical controls

Single point power connection

Forkliftable

Runs in cooling or heating mode

Filter rack

60 kW electric heat

**EQUIPMENT DATA** 

Model(s) PACH20G4A60

**SHIPPING DATA** 

Shipping Weight 3,550 lbs

**Dimensions** 8'-1" L x 7'-10" W x 5'-4" H

**Leveling Required** Within 1" per 8 ft.