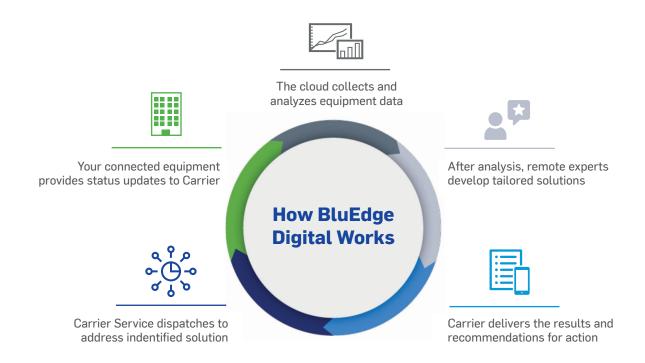

Improve productivity with real-time machine health notifications and analytics for connected HVAC assets providing data-on-demand on mobile & web

BluEdge Command Center - 24/7 realtime monitoring by HVAC-experts for proactive solutions to reduce unplanned downtime

Advanced Analytics - Access to cloudbased algorithms that help you manage, predict and optimize equipment health and performance