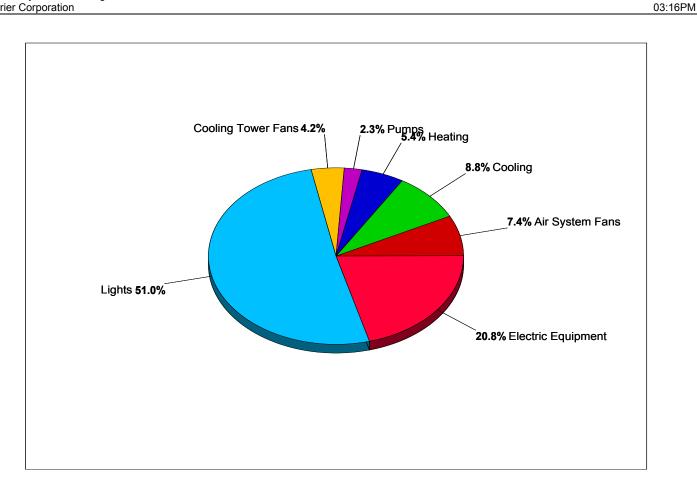

## 1. Annual Costs

|                    | Annual Cost |          | Percent of Total |
|--------------------|-------------|----------|------------------|
| Component          | (\$)        | (\$/ft²) | (%)              |
| Air System Fans    | 29,876      | 0.092    | 7.4              |
| Cooling            | 35,469      | 0.109    | 8.8              |
| Heating            | 21,821      | 0.067    | 5.4              |
| Pumps              | 9,082       | 0.028    | 2.3              |
| Cooling Tower Fans | 16,857      | 0.052    | 4.2              |
| HVAC Sub-Total     | 113,105     | 0.348    | 28.1             |
| Lights             | 205,230     | 0.631    | 51.0             |
| Electric Equipment | 83,729      | 0.258    | 20.8             |
| Misc. Electric     | 0           | 0.000    | 0.0              |
| Misc. Fuel Use     | 0           | 0.000    | 0.0              |
| Non-HVAC Sub-Total | 288,959     | 0.889    | 71.9             |
| Grand Total        | 402,064     | 1.237    | 100.0            |