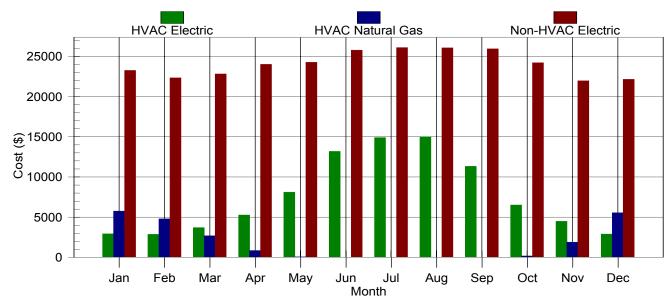

## 1. HVAC Costs

|           |          |             |          |         | Remote Hot |              | Remote Chilled |
|-----------|----------|-------------|----------|---------|------------|--------------|----------------|
| Mauth     | Electric | Natural Gas | Fuel Oil | Propane |            | Remote Steam |                |
| Month     | (\$)     | (\$)        | (\$)     | (\$)    | (\$)       | (\$)         | (\$)           |
| January   | 2,940    | 5,765       | 0        | 0       | 0          | 0            | 0              |
| February  | 2,864    | 4,797       | 0        | 0       | 0          | 0            | 0              |
| March     | 3,718    | 2,702       | 0        | 0       | 0          | 0            | 0              |
| April     | 5,268    | 854         | 0        | 0       | 0          | 0            | 0              |
| May       | 8,117    | 66          | 0        | 0       | 0          | 0            | 0              |
| June      | 13,183   | 0           | 0        | 0       | 0          | 0            | 0              |
| July      | 14,916   | 0           | 0        | 0       | 0          | 0            | 0              |
| August    | 15,013   | 0           | 0        | 0       | 0          | 0            | 0              |
| September | 11,341   | 0           | 0        | 0       | 0          | 0            | 0              |
| October   | 6,513    | 177         | 0        | 0       | 0          | 0            | 0              |
| November  | 4,501    | 1,901       | 0        | 0       | 0          | 0            | 0              |
| December  | 2,910    | 5,559       | 0        | 0       | 0          | 0            | 0              |
| Total     | 91,284   | 21,821      | 0        | 0       | 0          | 0            | 0              |

## 2. Non-HVAC Costs

|           |                  |                     |                  |                 | Remote Hot    |                      |
|-----------|------------------|---------------------|------------------|-----------------|---------------|----------------------|
| Month     | Electric<br>(\$) | Natural Gas<br>(\$) | Fuel Oil<br>(\$) | Propane<br>(\$) | Water<br>(\$) | Remote Steam<br>(\$) |
| January   | 23,258           | 0                   | 0                | 0               | 0             | 0                    |
| February  | 22,338           | 0                   | 0                | 0               | 0             | 0                    |
| March     | 22,823           | 0                   | 0                | 0               | 0             | 0                    |
| April     | 24,017           | 0                   | 0                | 0               | 0             | 0                    |
| May       | 24,268           | 0                   | 0                | 0               | 0             | 0                    |
| June      | 25,788           | 0                   | 0                | 0               | 0             | 0                    |
| July      | 26,102           | 0                   | 0                | 0               | 0             | 0                    |
| August    | 26,065           | 0                   | 0                | 0               | 0             | 0                    |
| September | 25,943           | 0                   | 0                | 0               | 0             | 0                    |
| October   | 24,218           | 0                   | 0                | 0               | 0             | 0                    |
| November  | 21,975           | 0                   | 0                | 0               | 0             | 0                    |
| December  | 22,159           | 0                   | 0                | 0               | 0             | 0                    |
| Total     | 288,955          | 0                   | 0                | 0               | 0             | 0                    |