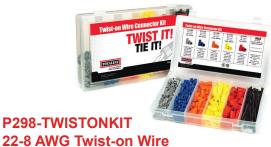

Electrical Kit (400 pieces)

- Complete assortment of color-coded twist-on connectors used daily by HVAC/R technicians
- Fixed square spring provides secure grip on conductors
- · CSA and UL approved