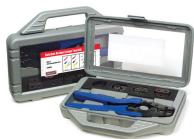

## P298-25000 Ratchet Action Crimp Tool Kit with 4 interchangeable dies

- Professional commercial grade full cycle crimp tool
- System integrity is maintained when components are terminated with this tool
- Ergonomic progressive pivoting design provides maximum crimping force with hand pressure
- Ratchet design ensures consistency from crimp to crimp

## P298-WS Heavy Duty Wire Stripper & Cutter

 Cuts and strips 24-10 AWG copper or aluminum wire – solid or stranded