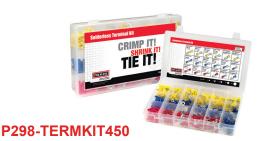

## TRUCK ESSENTIALS

**22-10 AWG Solderless** Terminal Kit (450 pieces)

- Economical 18 compartment plastic kit box containing 450 of the most popular solderless terminals and connectors
- Complete with a matrix chart on the inside lid describing the parts and re-order part numbers
- · CSA and UL approved