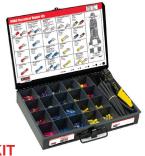

P298-HVACKIT

HVAC Electrical Repair Kit Box

Electrical Kit (400 pieces)

 Contains 400 of the most popular terminals & connectors and crimping tool for the 22-10 AWG wire ranges

- 21 compartment metal cabinet box with a sturdy plastic insert and metal latch for securing the box
- Totaline label set with matrix chart on the inside lid describing individual parts