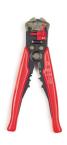

## P298-WS Heavy Duty Wire Stripper & Cutter

 Cuts and strips 24-10 AWG copper or aluminum wire – solid or stranded