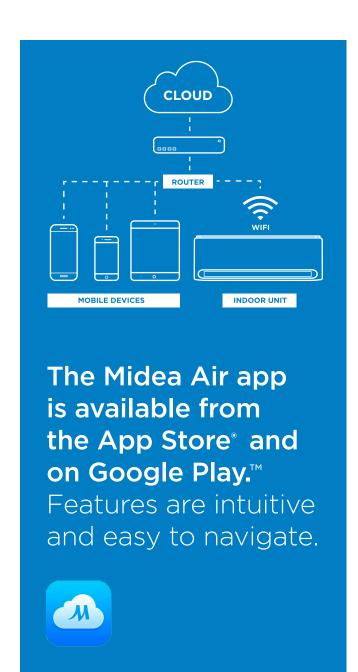

#### OUR MIDEA AIR MOBILE APP IS SIMPLY BRILLIANT

It's not only feature-rich, but also incredibly intuitive. Meaning, it doesn't require an engineering degree to set up or navigate. Everything you need to enjoy complete comfort and energy conservation is at your fingertips. Set daily schedules for unit operation, temperature settings and fan speed. Remotely change air direction to address hot spots.

#### CONNECTIVITY: ONE MORE WAY MIDEA LEADS IN DUCTLESS COMFORT

We believe Wi-Fi\* expands your experience with your system. Our engineers don't treat it as an afterthought: quite the opposite in fact, taking great care to design user-friendly network connectivity and functionality. We continue to push design forward to give you the utmost control, convenience and comfort.