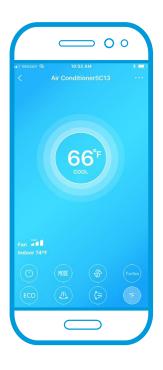

#### OUR MIDEA AIR MOBILE APP IS SIMPLY BRILLIANT

It's not only feature-rich, but also incredibly intuitive. Meaning, it doesn't require an engineering degree to set up or navigate. Everything you need to enjoy complete comfort and energy conservation is at your fingertips. Set daily schedules for unit operation, temperature settings and fan speed. Remotely change air direction to address hot spots.

### Manage one of the most essential systems

in your home without actually being home.

## COMFORT AND CONTROL ON-THE-GO