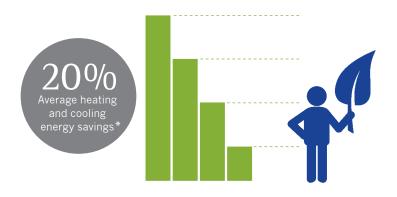

### GREATER CONTROL MEANS GREATER COST SAVINGS.

With the Côr™ thermostat, homeowners saved an average of 20% on their heating and cooling energy costs.\* Features like smart recovery let the thermostat intelligently adapt beyond manual programming for greater efficiency, while still meeting your ideal comfort levels.