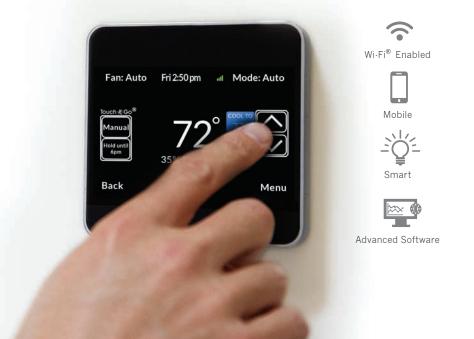

#### SIMPLICITY AT YOUR FINGERTIPS.

The Côr" thermostat is intuitive and easy to use with its sleek, smartphone-like touchscreen. Wi-Fi® connectivity also makes it easy to control the Côr thermostat even when you're not at home.

Change temperatures and maintain control of your home's energy efficiency with the mobile app, or use the web portal for complete analysis of your energy consumption.

Remote access via your mobile, tablet or desktop.