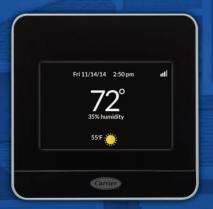

#### SIMPLICITY AT YOUR FINGERTIPS.

The Côr" thermostat is intuitive and easy to use with its sleek, smartphone-like touchscreen. Wi-Fi® connectivity also makes it easy to control the Côr thermostat even when you're not at home.