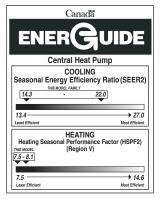

### Increased energy savings

Two-stage scroll compressor (model 227T) increases efficiency by operating nearly continuously on low stage producing up to a 17.0 SEER2 (Seasonal Energy Efficiency Ratio) and up to a 8.1 HSPF2 (Heating Seasonal Performance Factor).