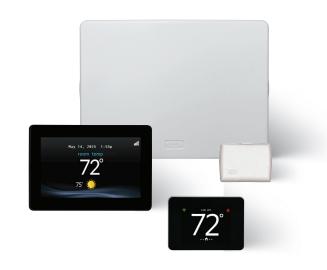

# Infinity® Zoning System

Zoned comfort with the Infinity System Control\*

# Room-to-Room Control

When you install the Infinity system control as part of a Carrier Infinity zoning system, you have one-touch temperature control in up to eight separate rooms or zones within your home.

#### **CONVENIENCE AND CONTROL**

A smart sensor or remote room sensor in each zone monitors individual zone temperatures and allows you to adjust the temperature setting for that zone.