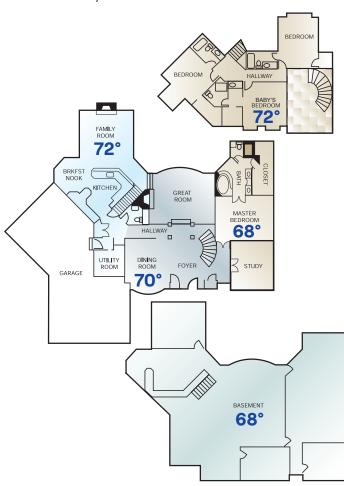

#### ZONED COMFORT WITH THE INFINITY SYSTEM CONTROL<sup>1</sup>

The baby's room needs to be warm and cozy, the basement needs to be cool and dry, and the kitchen can be adjusted at any time. Zoning keeps the most commonly used areas of a home comfortable by delivering conditioned air where you need it most. Zoning can also offer increased energy saving benefits by delivering comfort to the areas of the home only where and when you need it.