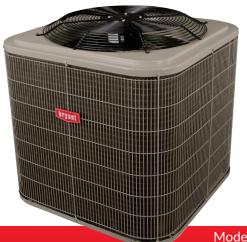

## **Home Comfort Components**

SEER (Seasonal Energy Efficiency Ratio) is the measure of the energy efficiency of the air conditioner system.

Model 106A

#### 1 ENVIRONMENTALLY SOUND

Our scroll compressor is designed for use with Puron® refrigerant to provide quiet comfort and years of environmentally sound, energy-efficient operation.

#### 2 RELIABLE PERFORMANCE

Bryant's Microtube™ technology refrigeration system maximizes heat transfer needed for efficient air conditioner operation in both heating and cooling. Coil materials and design minimize chances for rust and corrosion for lasting performance.

#### **3** QUIET OPERATION

Smooth-running scroll compressor features naturally quiet operation and includes built-in protective features so you can enjoy your comfort for years.

#### 4 BUILT TO LAST

Bryant's DuraGuard™ protection package ensures lasting durability and good looks through years of exposure to weather, sports and lawn equipment and more. Three key elements to this package include: galvanized steel cabinet, baked-on powder paint and wire coil guard.