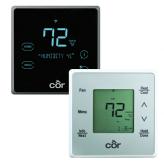

#### Côr® 7C & 5C Thermostats

These smart thermostats keep you connected and in control with remote access, full programming and energy use monitoring

#### Côr® 7C & 5C Wi-Fi Thermostats

Côr thermostats take your comfort to heart with next-level performance. Our evolving line includes non-Wi-Fi and smart, Wi-Fi capable thermostats that learn how to efficiently manage your comfort and teach you how to optimize your savings. Whether you want to take command of your system or you want your system to take control, there's a Côr thermostat right for your home.