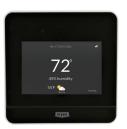

#### Housewise™ Wi-Fi® Thermostat

The Housewise thermostat is your gateway to comfort management. It can save homeowners an average of 20% on their heating and cooling energy costs.\* With Wi-Fi® capability, you can access your system 24/7 from almost anywhere and view detailed energy reporting from your tablet or web portal. Combine that with custom energy tips and you can make informed decisions about when and how to save even more money.