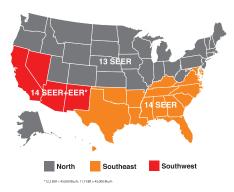

### **Minimum Regional Efficiency Standards For Air Conditioners**

The minimum efficiency standards for split system ACs, packaged ACs and packaged gas/electric are regionalized. These standards divide the country into three regions: North, Southeast and Southwest.

| Split System and Packaged Air Conditioners – Regional Standards |                       |                       |                                                                            |
|-----------------------------------------------------------------|-----------------------|-----------------------|----------------------------------------------------------------------------|
| System Type                                                     | North Region          | Southeast Region      | Southwest Region                                                           |
| Split System ACs                                                | 13 SEER               | 14 SEER               | 14 SEER / 12.2 EER<br>< 45,000 Btuh<br>14 SEER / 11.7 EER<br>≥ 45,000 Btuh |
| Packaged ACs                                                    | 14 SEER               | 14 SEER               | 14 SEER / 11 EER                                                           |
| Packaged<br>Gas/Electric                                        | 14 SEER /<br>81% AFUE | 14 SEER /<br>81% AFUE | 14 SEER / 11 EER /<br>81% AFUE                                             |