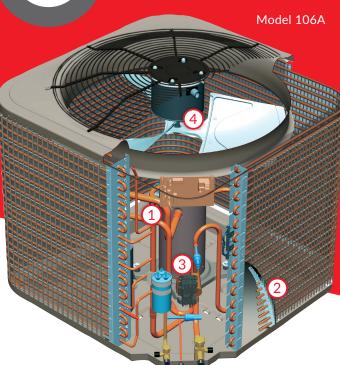

## **Home Comfort Components**

SEER (Seasonal Energy Efficiency Ratio) is the measure of the energy efficiency of the air conditioner system.

Model 106A

#### 1 ENVIRONMENTALLY SOUND

Our scroll compressor is designed for use with Puron® refrigerant to provide quiet comfort and years of environmentally sound, energy-efficient operation.

#### 2 RELIABLE PERFORMANCE

Bryant's Microtube™ technology refrigeration system maximizes heat transfer needed for efficient air conditioner operation in both heating and cooling. Coil materials and design minimize chances for rust and corrosion for lasting performance.

#### **3** QUIET OPERATION

Smooth-running scroll compressor features naturally quiet operation and includes built-in protective features so you can enjoy your comfort for years.

#### 4 BUILT TO LAST

Bryant's DuraGuard™ protection package ensures lasting durability and good looks through years of exposure to weather, sports and lawn equipment and more. Three key elements to this package include: galvanized steel cabinet, baked-on powder paint and wire coil guard.