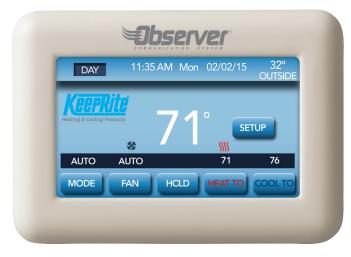

With the Observer communicating wall control, you can take charge of temperature, humidity, dehumidification, ventilation, indoor air quality and individual zone airflow in your home from one centrally located user interface or remotely with a Wi-Fi connection and Internet access. If this sounds complicated, it isn't; in fact, you might be amazed at how truly easy it is to use the Observer communicating wall control. Designed with full-color, simple touchscreen controls and intuitive programming with on-screen instructional prompts, this interface redefines the term "user-friendly."

# Easy functions and responsive design

Vivid graphics and a full-color screen with vibrant backlit responsive push button controls provide indoor temperature and humidity information, set point, outdoor weather, network signal and more right at your fingertips.