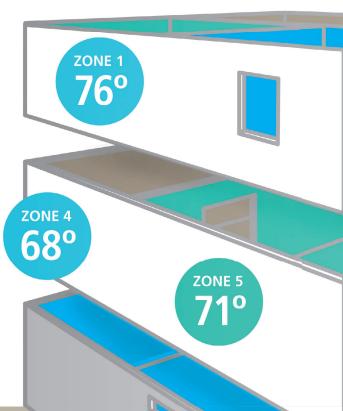

# **DIVIDE AND CONQUER:**

# It's All About the Zones

Want to ensure the very highest levels of comfort and energy efficiency for your home? The Observer® communicating wall control with Wi-Fi® capability allows you to divide your living space into as many as six different zones and control each one of them based on your individual needs with hands-on or remote access.

*UP TO* SIX ZONES FEATURING: Direct Comfort & Efficiency Customized Zone Names Customizable, 7-Day Comfort Schedule Remote Room Monitoring