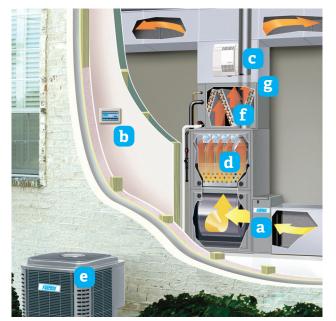

- a. Air Cleaner filters out many indoor air pollutants so the air in your home is cleaner.
- b. Observer Communicating Wall Control with Wi-Fi® Capability allows you to customize heating and cooling levels from any Internetconnected device and can also save energy.
- c. Humidifier enhances comfort by reducing dryness in the air.
- d. Compatible Communicating Furnace for maximum comfort and efficiency; integrates seamlessly with Observer communicating wall control to create ideal warmth and energy savings.
- e. Compatible Communicating Air Conditioner integrates seamlessly with Observer communicating wall control to optimize cool comfort and energy-saving operation.
- f. Evaporator/Indoor Coil matches your KeepRite air conditioner and furnace to ensure great performance.
- g. UV Lights help prevent the growth of microbes on the coils. (Not available on all models.)