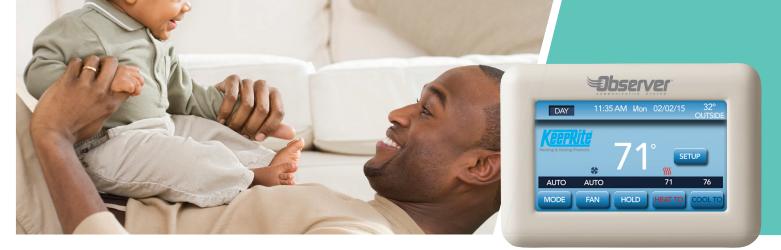

KeepRite<sup>®</sup> Observer<sup>®</sup> Communicating Wall Control with Wi-Fi<sup>®</sup> Capability and Zoning

#### The easy touch of total comfort

Experience enhanced comfort with your KeepRite<sup>®</sup> communicating home comfort system with Observer<sup>®</sup> communicating wall control with Wi-Fi<sup>®</sup> capability.

More than a standard thermostat, the Observer communicating wall control with Wi-Fi capability offers easy-to-use touchscreen convenience with remote access. Plus, it delivers zoning capabilities, which can help you optimize your energy costs.