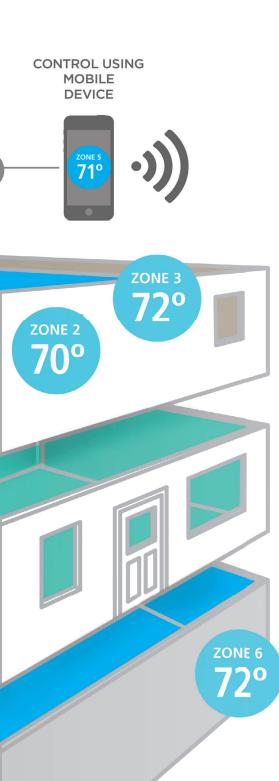

# **DIVIDE AND CONQUER:**

# It's All About the Zones

Want to ensure the very highest levels of comfort and energy efficiency for your home? The Observer® communicating wall control with Wi-Fi® capability allows you to divide your living space into as many as six different zones and control each one of them based on your individual needs with hands-on or remote access.

With the Observer communicating wall control, you can take charge of temperature, humidity, dehumidification, ventilation, indoor air quality and individual zone airflow in your home from one centrally located user interface or remotely with a Wi-Fi connection and Internet access. If this sounds complicated, it isn't; in fact, you might be amazed at how truly easy it is to use the Observer communicating wall control. Designed with full-color, simple touchscreen controls and intuitive programming with on-screen instructional prompts, this interface redefines the term "user-friendly."

*UP TO* SIX ZONES FEATURING: Direct Comfort & Efficiency Customized Zone Names Customizable, 7-Day Comfort Schedule Remote Room Monitoring