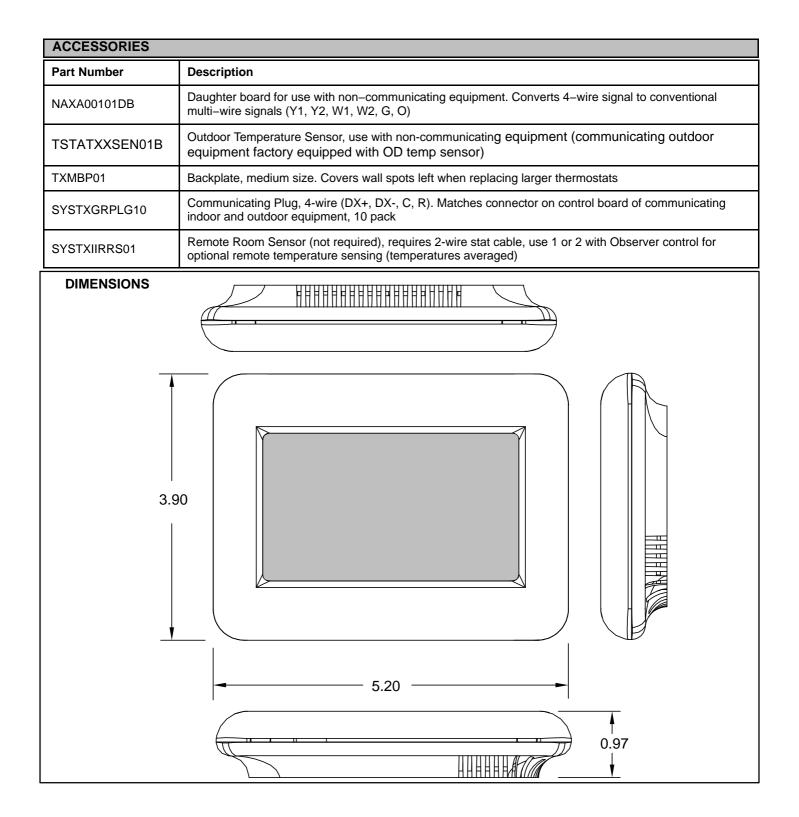

| Physical Characteristics                                                                                                      |                                                                                                                     |
|-------------------------------------------------------------------------------------------------------------------------------|---------------------------------------------------------------------------------------------------------------------|
| Dimensions H x W x D inch (mm)                                                                                                | 3.9 x 5.2 x .97 (99 x 132 x 25) See drawing on page 2                                                               |
| Appearance                                                                                                                    | Plastic, white color, textured                                                                                      |
| <b>Electrical Characteristics / Commu</b>                                                                                     | nication                                                                                                            |
| Input Volts/Amps                                                                                                              | 24VAC, 500ma minimum                                                                                                |
| following color code be used when wi<br>DX+ = Green = Data A<br>DX- = Yellow = Data B<br>C = White = 24VAC<br>R = Red = 24VAC | (Com)                                                                                                               |
| Environmental Requirements                                                                                                    |                                                                                                                     |
| Operating Temp./ Relative Humidity                                                                                            | Wall Control and all sensors: 32°F to 104°F / 0°C to 40°C, 95% rh non-condensing                                    |
| Storage Temp./ Relative Humidity                                                                                              | Wall Control: -40°F to 134°F / -40°C to 57°C, 95% rh non-condensing                                                 |
| Setpoint Specifications                                                                                                       | Temperature set point range: 40°F to 90°F / 4°C to 32°C                                                             |
| Wiring Requirements                                                                                                           |                                                                                                                     |
| Power Supply                                                                                                                  | Dedicated 24VAC, 40 va, 50/60 Hz, via indoor equipment DX+ DX- C R Connector. Isolated transformer, field supplied. |
| Wiring Material                                                                                                               | Standard thermostat wire 18 to 24 gauge.                                                                            |