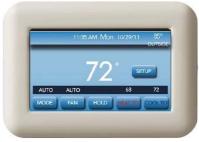

# **Color Touch-screen Communicating Wall Control**

### EASIER TO SELL

- High definition full color touch-screen display
- Simplified programming with options for 4 daily periods during individual days, all days same, or weekday/weekend schedule
- Multiple hold options, including indefinite hold and timed override hold
- Selectable constant fan speed option Low, Medium, High (with compatible indoor equipment)
- Screen cleaning function (disables touch-screen for 30 seconds)
- Adjustable/resettable filter and service reminders
- Touch-screen lockout option