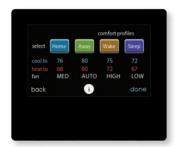

### Simple, Elegant Design

The lon System Control commands your attention with vivid, full-color graphics and keeps you engaged with its simplicity. Intuitive prompts help you set up a Wi-Fi connection, and it is fully programmable to maximize comfort and energy savings. Once it's set up, the easy-to-read display shows indoor temperature and humidity levels, heating or cooling set point, outdoor weather, and it even helps ensure peak performance with complete maintenance and filter change reminders. And, its non-volatile memory "remembers" your settings during power outages, with no batteries required.

### **Smart Recovery**

The Smart Recovery function ensures that you'll enjoy your selected temperature setting at the proper time, without using excess energy. Starting the system in advance of a scheduled temperature change, this function conserves energy by gradually raising or lowering the temperature in your home.