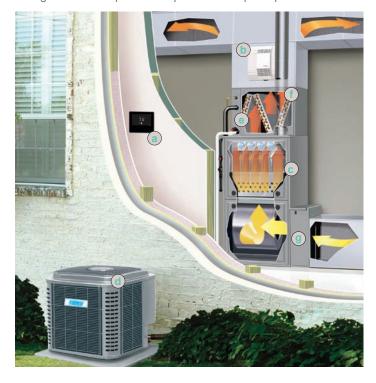

- a. Ion Communicating System Control with Wi-Fi® Capability allows you to customize heating and cooling levels from any Internet-connected device and can also save energy.
- b. Humidifier enhances comfort by reducing dryness in the air.
- c. Communicating, Modulating Gas Furnace or Communicating, Variable-Speed Fan Coil for maximum comfort and efficiency; integrates seamlessly with the lon Communicating System Control to create ideal comfort and energy savings.
- d. Communicating, Inverter-Driven Heat Pump or Air Conditioner integrates control to optimize comfort and energysaving operation.
- e. Evaporator/Indoor Coil matches your KeepRite air conditioner and furnace to ensure great performance.
- f. UV Lights help prevent the growth of microbes on the coils. (Not available on all models.)
- g. Air Cleaner filters out many indoor air pollutants so the air in your home is cleaner.