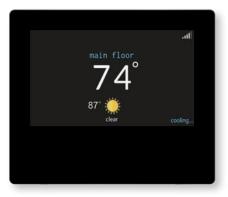

### Simple, Elegant Design

The lon System Control commands your attention with vivid, full-color graphics and keeps you engaged with its simplicity. Intuitive prompts help you set up a Wi-Fi connection, and it is fully programmable to maximize comfort and energy savings. Once it's set up, the easy-to-read display shows indoor temperature and humidity levels, heating or cooling set point, outdoor weather, and it even helps ensure peak performance with complete maintenance and filter change reminders. And, its non-volatile memory "remembers" your settings during power outages, with no batteries required.