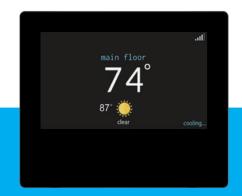

### Simple, Elegant Design

The lon System Control commands your attention with vivid, full-color graphics and keeps you engaged with its simplicity. Intuitive prompts help you set up a Wi-Fi connection, and it is fully programmable to maximize comfort and energy savings. Once it's set up, the easy-to-read display shows indoor temperature and humidity levels, heating or cooling set point, outdoor weather, and it even helps ensure peak performance with complete maintenance and filter change reminders. And, its non-volatile memory "remembers" your settings during power outages, with no batteries required.

## Access From Anywhere

To experience the ease and convenience of remote system access, connect your lon™ System Control to a compatible home Wi-Fi® network. Register online at the secure web portal and begin adjusting your home comfort settings via the convenient mobile apps on your Apple® or Android™ device, or from anywhere you have Internet access.