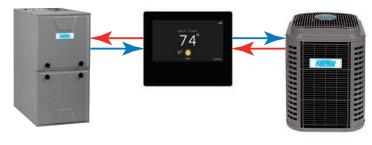

### Communication Is the Key

Communicating technology gives the Ion System Control capabilities other Wi-Fi thermostats simply cannot offer. It allows the compact, wall-mounted control and compatible KeepRite communicating equipment to "talk" and share operating information. This system uses the full range of operation available with KeepRite modulating equipment, intelligently self-configuring as conditions change.

#### Year-Round Comfort

The Ion™ Communicating System Control plays a vital role in maximizing comfort, efficiency and performance of a completely integrated KeepRite® communicating comfort system. Much more than a standard thermostat, it uses two-way communication to orchestrate the configuration and operation of premium KeepRite products.