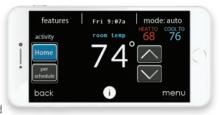

### Don't Call It a Thermostat

While most standard thermostats are content to simply turn your system on or off, the lon Communicating System Control tackles temperature, humidity, dehumidification, ventilation, indoor air quality and individual zone\* airflow. It allows you to take command of your comfort from one centrally located user interface or remotely with a Wi-Fi connection and Internet access. Designed with full-color, simple touchscreen controls and intuitive programming with on-screen menu-based prompts, the lon System Control redefines the term "user-friendly."

## Intelligence Built-In

The Ion System Control can help you set and adjust your comfort schedule to maximize energy efficiency. That includes precise temperature control and **superior humidity control in both heating and cooling modes with compatible equipment.** Then, it intelligently manages operation as conditions change, always optimizing performance. Standard thermostats, even with Wi-Fi, simply do not offer these advanced capabilities.