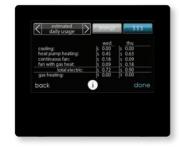

## Intelligence Built-In

The Ion System Control can help you set and adjust your comfort schedule to maximize energy efficiency. That includes precise temperature control and **superior humidity control in both heating and cooling modes with compatible equipment.** Then, it intelligently manages operation as conditions change, always optimizing performance. Standard thermostats, even with Wi-Fi, simply do not offer these advanced capabilities.