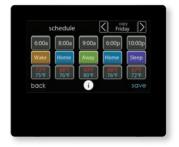

# Up to Eight Zones\* of Personalized Comfort

Want to ensure the very highest levels of comfort and energy efficiency for your home? The Ion System Control allows you to divide your living space into as many as eight different zones\* and control each one of them separately with hands-on or remote access. The full range of premium, modulating KeepRite® variable-speed equipment is matched with a state-of-the-art, modulating zoning system to bring unprecedented levels of comfort to your home.