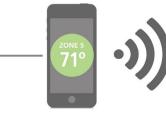

#### THE EASY TOUCH OF TOTAL COMFORT

Experience enhanced comfort with your Comfortmaker® communicating home comfort system with Observer® communicating wall control with Wi-Fi® capability.

More than a standard thermostat, the Observer communicating wall control with Wi-Fi capability offers easyto-use touchscreen convenience with remote access. Plus, it delivers zoning capabilities, which can help you optimize your energy costs.

The Observer communicating wall control seamlessly integrates and communicates with Comfortmaker communicating equipment. And it simply connects with an existing Wi-Fi connection to provide remote access capabilities via Internet. From single-stage or multi-speed gas furnaces, air conditioners and heat pumps to fan coils, humidifiers and air cleaners, it controls your equipment to create your ideal comfort environment.<sup>†</sup> It not only adjusts your communicating equipment for maximum performance and energy efficiency, it also reminds you when it's time for routine maintenance, including annual checkups and filter changes.

With remote access, you can adjust your comfort levels for any room in your home from anywhere in the world with an Internet connection. It comes with many features, including a website and mobile app to make remote access convenient and easy.