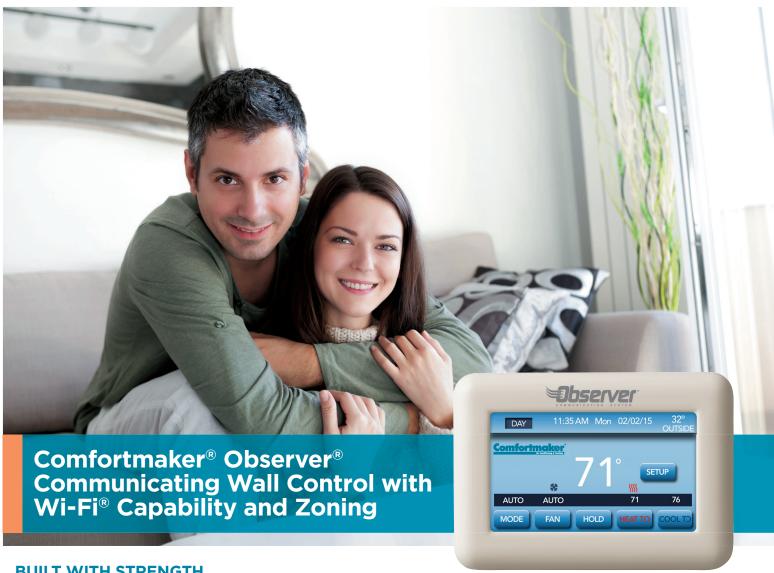

#### THE EASY TOUCH OF TOTAL COMFORT

Experience enhanced comfort with your Comfortmaker® communicating home comfort system with Observer® communicating wall control with Wi-Fi® capability.

More than a standard thermostat, the Observer communicating wall control with Wi-Fi capability offers easyto-use touchscreen convenience with remote access. Plus, it delivers zoning capabilities, which can help you optimize your energy costs.

The Observer communicating wall control seamlessly integrates and communicates with Comfortmaker communicating equipment. And it simply connects with an existing Wi-Fi connection to provide remote access capabilities via Internet. From single-stage or multi-speed gas furnaces, air conditioners and heat pumps to fan coils, humidifiers and air cleaners, it controls your equipment to create your ideal comfort environment.<sup>†</sup> It not only adjusts your communicating equipment for maximum performance and energy efficiency, it also reminds you when it's time for routine maintenance, including annual checkups and filter changes.

With remote access, you can adjust your comfort levels for any room in your home from anywhere in the world with an Internet connection. It comes with many features, including a website and mobile app to make remote access convenient and easy.