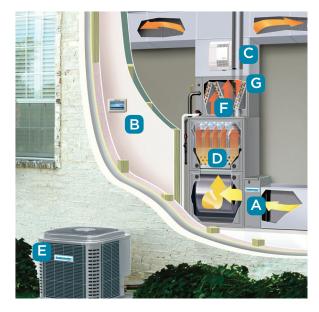

- A. AIR CLEANER filters out many indoor air pollutants so the air in your home is cleaner.
- B. OBSERVER COMMUNICATING WALL CONTROL WITH WI-FI® CAPABILITY allows you to customize heating and cooling levels from any Internet-connected device and can also save energy.
- **C. HUMIDIFIER** enhances comfort by reducing dryness in the air.
- D. COMPATIBLE COMMUNICATING FURNACE for maximum comfort and efficiency; integrates seamlessly with observer communicating wall control to create ideal warmth and energy savings.
- E. COMPATIBLE COMMUNICATING AIR CONDITIONER integrates seamlessly with Observer communicating wall control to optimize cool comfort and energy-saving operation.
- **F. EVAPORATOR/INDOOR COIL** matches your Comfortmaker air conditioner and furnace to ensure great performance.
- G. UV LIGHTS help prevent the growth of microbes on the coils. (Not available on all models.)