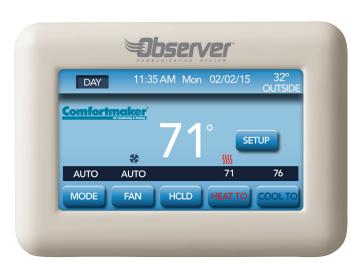

With the Observer communicating wall control, you can take charge of temperature, humidity, dehumidification, ventilation, indoor air quality and individual zone airflow in your home from one centrally located user interface or remotely with a Wi-Fi connection and Internet access. If this sounds complicated, it isn't; in fact, you might be amazed at how truly easy it is to use the Observer communicating wall control. Designed with full-color, simple touchscreen controls and intuitive programming with on-screen instructional prompts, this interface redefines the term "user-friendly."

### EASY FUNCTIONS AND RESPONSIVE DESIGN

Vivid graphics and a full-color screen with vibrant backlit responsive push button controls provide indoor temperature and humidity information, set point, outdoor weather, network signal and more right at your fingertips.

- Advanced touchscreen technology
- · Compact design with full-color display
- Remote access from Internet-connected device provides a versatile and convenient way to control your home comfort, even when you're away
- Controls up to six zones
- Intuitive, easy to use, menu-based functions
- Universal, works with all brands of equipment (accessory daughter board required if not installed with Comfortmaker communicating equipment)
- Fully programmable to maximize comfort and energy savings
- · Complete filter and maintenance reminders
- Multiple constant fan speed options (with compatible furnaces)
- Superior humidity control in both heating and cooling modes when paired with a Comfortmaker communicating home comfort system
- · No batteries required
- Non-volatile memory retains program settings through power outages