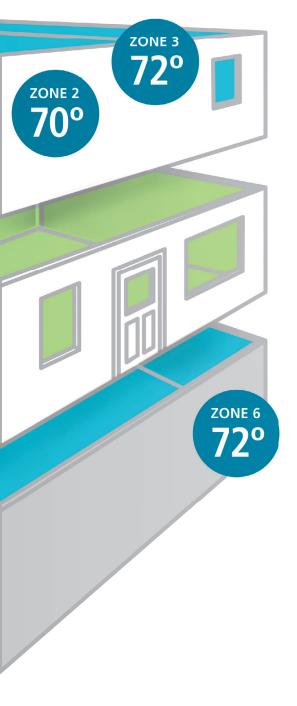

#### IT'S ALL ABOUT THE ZONES

Want to ensure the very highest levels of comfort and energy efficiency for your home? The Observer® communicating wall control with Wi-Fi® capability allows you to divide your living space into as many as six different zones and control each one of them based on your individual needs with hands-on or remote access.

# *UP TO*SIX ZONES FEATURING:

**Direct Comfort & Efficiency** 

**Customized Zone Names** 

**Customizable, 7-Day Comfort Schedule** 

**Remote Room Monitoring** 