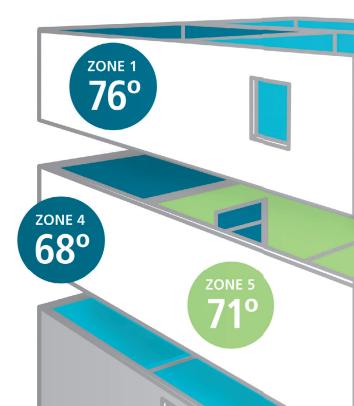

#### IT'S ALL ABOUT THE ZONES

Want to ensure the very highest levels of comfort and energy efficiency for your home? The Observer® communicating wall control with Wi-Fi® capability allows you to divide your living space into as many as six different zones and control each one of them based on your individual needs with hands-on or remote access.

# *UP TO*SIX ZONES FEATURING:

**Direct Comfort & Efficiency** 

**Customized Zone Names** 

**Customizable, 7-Day Comfort Schedule** 

**Remote Room Monitoring** 