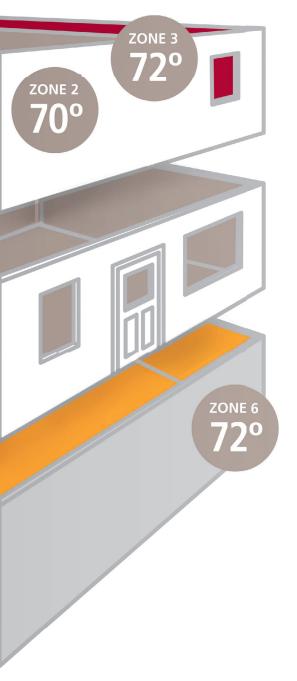

### **DIVIDE AND CONQUER:**

#### It's All About the Zones

Want to ensure the very highest levels of comfort and energy efficiency for your home? The Observer® communicating wall control with Wi-Fi® capability allows you to divide your living space into as many as six different zones and control each one of them based on your individual needs with hands-on or remote access.

With the Observer communicating wall control, you can take charge of temperature, humidity, dehumidification, ventilation, indoor air quality and individual zone airflow in your home from one centrally located user interface or remotely with a Wi-Fi connection and Internet access. If this sounds complicated, it isn't; in fact, you might be amazed at how truly easy it is to use the Observer communicating wall control. Designed with full-color, simple touchscreen controls and intuitive programming with on-screen instructional prompts, this interface redefines the term "user-friendly."