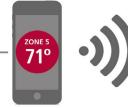

#### Remote access

Experience the ease and convenience of total control with remote access. Connect your Observer wall control to a compatible Wi-Fi network in your home. Register online at the MyObserverComfort.com secure web portal and begin adjusting your home comfort settings via the convenient mobile apps on your Apple<sup>®</sup> or Android™ device, or from anywhere you have Internet access.

REMOTE ROOM SENSOR SHOWN.
A SMART SENSOR IS AN ADDITIONAL
OBSERVER COMMUNICATING WALL
CONTROL USED AS A REMOTE SENSOR.