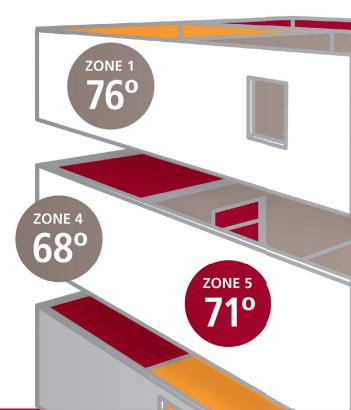

#### It's All About the Zones

Want to ensure the very highest levels of comfort and energy efficiency for your home? The Observer® communicating wall control with Wi-Fi® capability allows you to divide your living space into as many as six different zones and control each one of them based on your individual needs with hands-on or remote access.

# UP TO SIX ZONES FEATURING:

**Direct Comfort & Efficiency** 

**Customized Zone Names** 

**Customizable, 7-Day Comfort Schedule** 

**Remote Room Monitoring** 