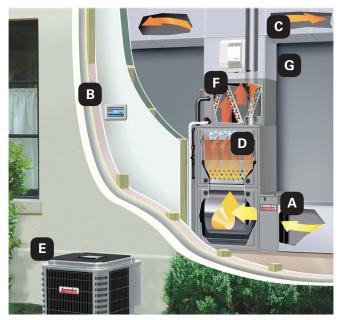

- A. AIR CLEANER filters out many indoor air pollutants so the air in your home is cleaner.
- **B. OBSERVER COMMUNICATING WALL CONTROL WITH** WI-FI® CAPABILITY allows you to customize heating and cooling levels from any Internet-connected device and can also save energy.
- C. HUMIDIFIER enhances comfort by reducing dryness
- D. COMPATIBLE COMMUNICATING FURNACE for maximum comfort and efficiency; integrates seamlessly with Observer communicating wall control to create ideal warmth and energy savings.
- E. COMPATIBLE COMMUNICATING AIR CONDITIONER integrates seamlessly with Observer communicating wall control to optimize cool comfort and energy-saving operation.
- F. EVAPORATOR/INDOOR COIL matches your Arcoaire air conditioner and furnace to ensure great performance.
- **G.UV LIGHTS** help prevent the growth of microbes on the coils. (Not available on all models.)