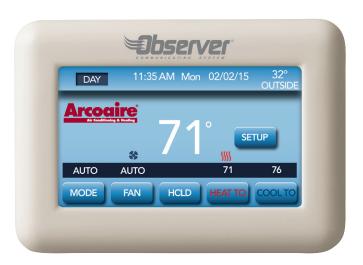

With the Observer communicating wall control, you can take charge of temperature, humidity, dehumidification, ventilation, indoor air quality and individual zone airflow in your home from one centrally located user interface or remotely with a Wi-Fi connection and Internet access. If this sounds complicated, it isn't; in fact, you might be amazed at how truly easy it is to use the Observer communicating wall control. Designed with full-color, simple touchscreen controls and intuitive programming with on-screen instructional prompts, this interface redefines the term "user-friendly."

## Easy functions and responsive design

Vivid graphics and a full-color screen with vibrant backlit responsive push button controls provide indoor temperature and humidity information, set point, outdoor weather, network signal and more right at your fingertips.