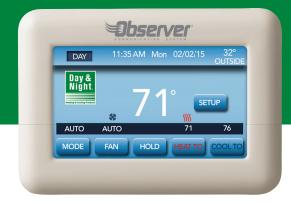

#### THE EASY TOUCH OF TOTAL COMFORT

Experience enhanced comfort with your Day & Night® communicating home comfort system with Observer® communicating wall control with Wi-Fi® capability.

More than a standard thermostat, the Observer communicating wall control with Wi-Fi capability offers easy-to-use touchscreen convenience with remote access. Plus, it delivers zoning capabilities, which can help you optimize your energy costs.

With the Observer communicating wall control, you can take charge of temperature, humidity, dehumidification, ventilation, indoor air quality and individual zone airflow in your home from one centrally located user interface or remotely with a Wi-Fi connection and Internet access. If this sounds complicated, it isn't; in fact, you might be amazed at how truly easy it is to use the Observer communicating wall control. Designed with full-color, simple touchscreen controls and intuitive programming with on-screen instructional prompts, this interface redefines the term "user-friendly."

## EASY FUNCTIONS AND RESPONSIVE DESIGN

Vivid graphics and a full-color screen with vibrant backlit responsive push button controls provide indoor temperature and humidity information, set point, outdoor weather, network signal and more right at your fingertips.