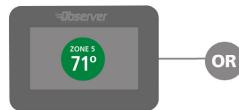

#### CONTROL USING MOBILE DEVICE

#### **REMOTE ACCESS**

Experience the ease and convenience of total control with remote access. Connect your Observer wall control to a compatible Wi-Fi network in your home. Register online at the MyObserverComfort.com secure web portal and begin adjusting your home comfort settings via the convenient mobile apps on your Apple® or Android™ device, or from anywhere you have Internet access.

REMOTE ROOM SENSOR SHOWN. A SMART SENSOR IS AN ADDITIONAL OBSERVER COMMUNICATING WALL CONTROL USED AS A REMOTE SENSOR.