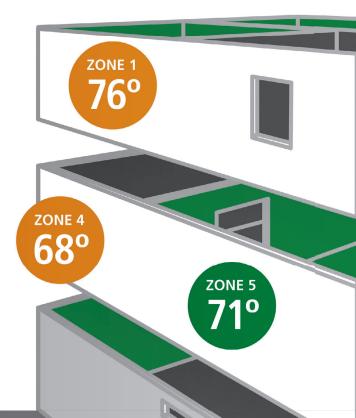

#### IT'S ALL ABOUT THE ZONES

Want to ensure the very highest levels of comfort and energy efficiency for your home? The Observer® communicating wall control with Wi-Fi® capability allows you to divide your living space into as many as six different zones and control each one of them based on your individual needs with hands-on or remote access.

CONTROL USING TOUCHSCREEN WALL CONTROL

UP TO SIX ZONES FEATURING:

**Direct comfort & efficiency** 

**Customized zone names** 

Customizable, 7-day comfort schedule

**Remote room monitoring** 