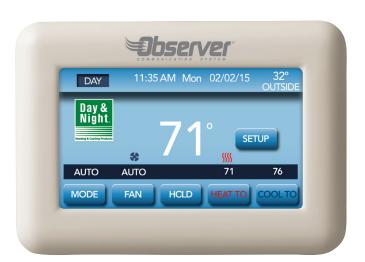

#### IT'S ALL ABOUT THE ZONES

Want to ensure the very highest levels of comfort and energy efficiency for your home? The Observer® communicating wall control with Wi-Fi® capability allows you to divide your living space into as many as six different zones and control each one of them based on your individual needs with hands-on or remote access.

With the Observer communicating wall control, you can take charge of temperature, humidity, dehumidification, ventilation, indoor air quality and individual zone airflow in your home from one centrally located user interface or remotely with a Wi-Fi connection and Internet access. If this sounds complicated, it isn't; in fact, you might be amazed at how truly easy it is to use the Observer communicating wall control. Designed with full-color, simple touchscreen controls and intuitive programming with on-screen instructional prompts, this interface redefines the term "user-friendly."

## EASY FUNCTIONS AND RESPONSIVE DESIGN

Vivid graphics and a full-color screen with vibrant backlit responsive push button controls provide indoor temperature and humidity information, set point, outdoor weather, network signal and more right at your fingertips.