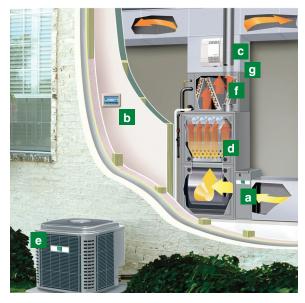

- **a. Air Cleaner** filters out many indoor air pollutants so the air in your home is cleaner.
- b. Observer Communicating Wall Control with Wi-Fi® Capability allows you to customize heating and cooling levels from any Internetconnected device and can also save energy.
- **c.** Humidifier enhances comfort by reducing dryness in the air.
- **d. Compatible Communicating Furnace** for maximum comfort and efficiency; integrates seamlessly with Observer communicating wall control to create ideal warmth and energy savings.
- e. Compatible Communicating Air Conditioner integrates seamlessly with Observer communicating wall control to optimize cool comfort and energy-saving operation.
- **f. Evaporator/Indoor Coil** matches your Day & Night air conditioner and furnace to ensure great performance.
- **g. UV Lights** help prevent the growth of microbes on the coils. (Not available on all models.)