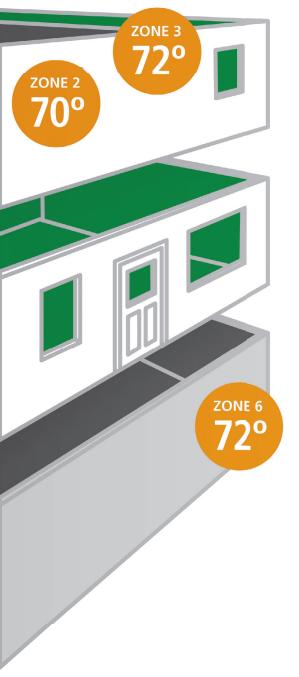

#### IT'S ALL ABOUT THE ZONES

Want to ensure the very highest levels of comfort and energy efficiency for your home? The Observer® communicating wall control with Wi-Fi® capability allows you to divide your living space into as many as six different zones and control each one of them based on your individual needs with hands-on or remote access.

CONTROL USING TOUCHSCREEN WALL CONTROL

UP TO SIX ZONES FEATURING:

**Direct comfort & efficiency** 

**Customized zone names** 

Customizable, 7-day comfort schedule

**Remote room monitoring** 