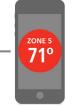

With remote access, you can adjust your comfort levels for any room in your home from anywhere in the world with an Internet connection. It comes with many features, including a website and mobile app to make remote access convenient and easy.

#### **Remote access**

Experience the ease and convenience of total control with remote access. Connect your Observer wall control to a compatible Wi-Fi network in your home. Register online at the MyObserverComfort.com secure web portal and begin adjusting your home comfort settings via the convenient mobile apps on your Apple® or Android™ device, or from anywhere you have Internet access.