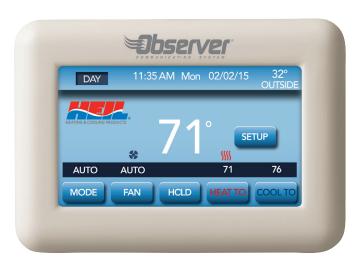

With the Observer communicating wall control, you can take charge of temperature, humidity, dehumidification, ventilation, indoor air quality and individual zone airflow in your home from one centrally located user interface or remotely with a Wi-Fi connection and Internet access. If this sounds complicated, it isn't; in fact, you might be amazed at how truly easy it is to use the Observer communicating wall control. Designed with full-color, simple touchscreen controls and intuitive programming with on-screen instructional prompts, this interface redefines the term "user-friendly."

### Easy functions and responsive design

Vivid graphics and a full-color screen with vibrant backlit responsive push button controls provide indoor temperature and humidity information, set point, outdoor weather, network signal and more right at your fingertips.