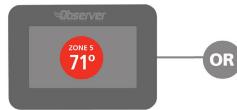

REMOTE ROOM SENSOR SHOWN.
A SMART SENSOR IS AN ADDITIONAL
OBSERVER COMMUNICATING WALL
CONTROL USED AS A REMOTE SENSOR.