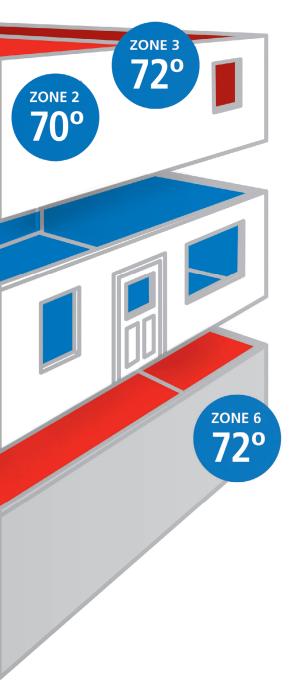

#### It's All About The Zones

Want to ensure the very highest levels of comfort and energy efficiency for your home? The Observer® communicating wall control with Wi-Fi® capability allows you to divide your living space into as many as six different zones and control each one of them based on your individual needs with hands-on or remote access.

# UP TO SIX ZONES FEATURING:

Direct comfort & efficiency

Customized zone names

Customizable, 7-day comfort schedule

Remote room monitoring