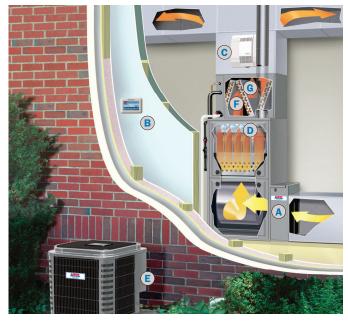

- A. AIR CLEANER filters out many indoor air pollutants so the air in your home is cleaner.
- B. OBSERVER COMMUNICATING WALL CONTROL WITH WI-FI® CAPABILITY allows you to customize heating and cooling levels from any Internet-connected device and can also save energy.
- C. HUMIDIFIER enhances comfort by reducing dryness in the air.
- D. COMPATIBLE COMMUNICATING FURNACE for maximum comfort and efficiency; integrates seamlessly with Observer communicating wall control to create ideal warmth and energy savings.
- E. COMPATIBLE COMMUNICATING AIR CONDITIONER integrates seamlessly with Observer communicating wall control to optimize cool comfort and energy-saving operation.
- F. EVAPORATOR/INDOOR COIL matches your Heil air conditioner and furnace to ensure great performance.
- **G. UV LIGHTS** help prevent the growth of microbes on the coils. (Not available on all models.)