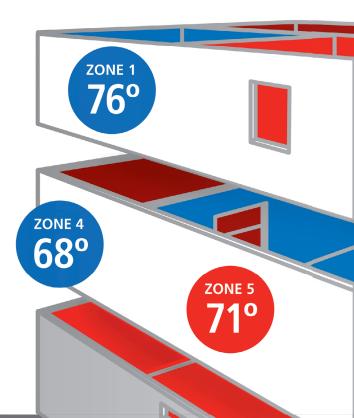

#### It's All About The Zones

Want to ensure the very highest levels of comfort and energy efficiency for your home? The Observer® communicating wall control with Wi-Fi® capability allows you to divide your living space into as many as six different zones and control each one of them based on your individual needs with hands-on or remote access.

# UP TO SIX ZONES FEATURING:

Direct comfort & efficiency

Customized zone names

Customizable, 7-day comfort schedule

Remote room monitoring